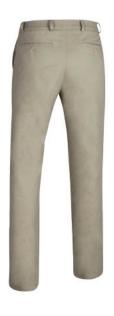

### **COLOURS**

4 Available colours for big Available colours for adult

Back part