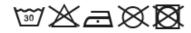

# CHINO TROUSERS MARTIN





### **DESCRIPTION**

- Regular Fit Stretchy Chino Trousers. Made of mono-stretch cotton twill fabric for strength and durability, infused with elastane to enhance mobility
- Button-and-zipped flap fastening and belt loops for a better adjustment and a comfortable fit. Two slanted hip pockets and two buttonhole closure back pockets for easy access and convenient storage
- Double main seams and extra high-wear reinforcements with safety bartacks, ensuring long-lasting strength and durability. Suitable marking methods: screen printing, transfer printing, vinyl application, embroidery, stitching. Ideal for corporate uniforms, business uniform and hospitality clothing.













## **CHARACTERISTICS**



# APPROXIMATE DIMENSIONS PER SIZE (CM.)

|        | Ť   | ADULT |     |     |     |     | LARGE ئے۔ |    |    |
|--------|-----|-------|-----|-----|-----|-----|-----------|----|----|
| SIZES  | 38  | 40    | 42  | 44  | 46  | 48  | 50        | 52 | 54 |
| LENGTH | 103 | 105   | 107 | 109 | 111 | 113 | 115       |    |    |

### **COLOURS**





4 Available colours for big Available colours for adult





Back part