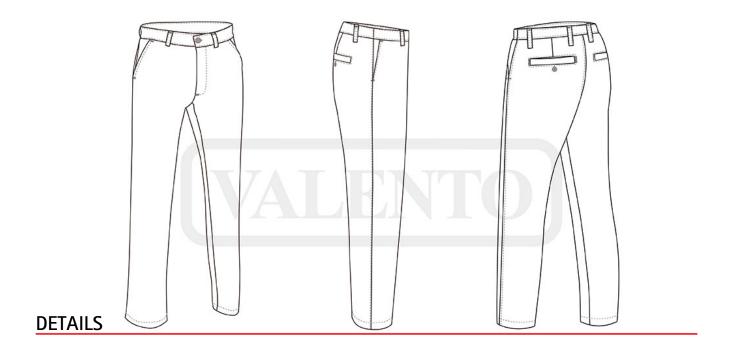

### **DESCRIPTION**

- Regular Fit Stretchy Chino Trousers. Made of mono-stretch cotton twill fabric for strength and durability, infused with elastane to enhance mobility
- Button-and-zipped flap fastening and belt loops for a better adjustment and a comfortable fit. Two slanted hip pockets and two buttonhole closure back pockets for easy access and convenient storage
- Double main seams and extra high-wear reinforcements with safety bartacks, ensuring long-lasting strength and durability. Suitable marking methods: screen printing, transfer printing, vinyl application, embroidery, stitching. Ideal for corporate uniforms, business uniform and hospitality clothing.