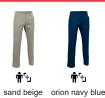

### **COLOURS**

4 Available colours for big Available colours for adult

Back part