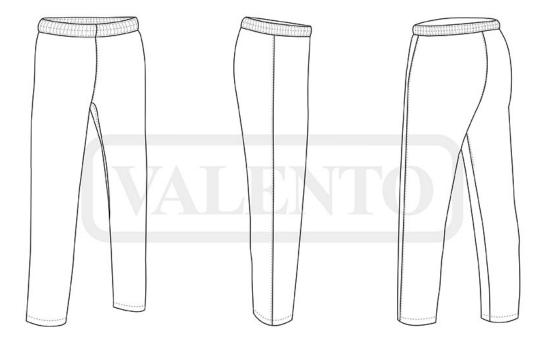

## DESCRIPTION

• Zipless, Buttonless and Pocketless Work Trousers with Thermal Effect.

Made of sturdy cotton twill blended with polyester outer fabric for strength and durability and a double layer diamond-pattern inner quilting for excellent thermal insulation.

Full elasticated waistband for a comfortable fit and a better adjustment.

Specifically designed for Food Industry: zipless, pocketless and buttonless to prevent contamination

PCS X BOX

20

PCS X BAG

Reinforced main seams for added strength and durability. Suitable marking methods: screen printing, embroidery, transfer printing, vinyl application.