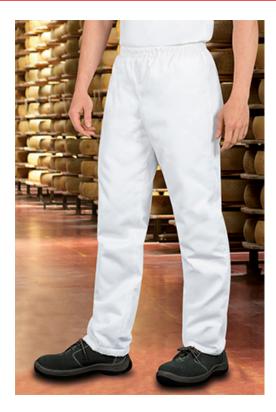

## DESCRIPTION

• Zipless, Buttonless and Pocketless Work Trousers with Thermal Effect.

Made of sturdy cotton twill blended with polyester outer fabric for strength and durability and a double layer diamond-pattern inner quilting for excellent thermal insulation.

Full elasticated waistband for a comfortable fit and a better adjustment.

Specifically designed for Food Industry: zipless, pocketless and buttonless to prevent contamination

PCS X BOX

20

PCS X BAG

Reinforced main seams for added strength and durability. Suitable marking methods: screen printing, embroidery, transfer printing, vinyl application.

EXTERIOR

COTTON

35%

POLYESTER

65%

DENSITY

200 g/m2

Ideal as workwear and for food industry uniforms.