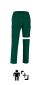

## **DESCRIPTION**

• Multi-Pocket Detachable Trousers, so you can easily convert into a Multi-Pocket Shorts in seconds.

Made of durable and long-lasting cotton-polyester blend Rip-Stop

A pair of trousers that can be easily converted into a short unzipping the legs when you need to

- Button-and-zipped flap fastening, back elasticated waistband and belt loops for a better adjustment and a comfortable fit. Two slanted hip pockets, two side gusseted cargo pockets and two back pockets, all four with flap and hook-and-loop closure, for a secure and convenient storage
- Suitable marking methods: screen printing, embroidery, stitching, transfer printing, vinyl application. Ideal as uniforms, adventure sports and for outdoor and nature activities.

## **COLOURS**

bottle green

military green

bluish blue orion navy blue cement grey

www.valento.es

Back part