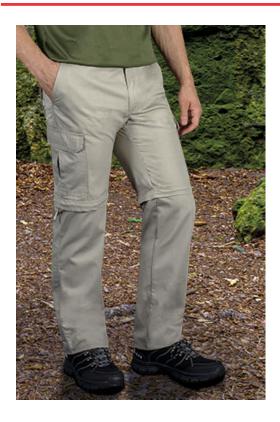

## **DESCRIPTION**

• Multi-Pocket Detachable Trousers, so you can easily convert into a Multi-Pocket Shorts in seconds.

Made of durable and long-lasting cotton-polyester blend Rip-Stop

A pair of trousers that can be easily converted into a short unzipping the legs when you need to

- Button-and-zipped flap fastening, back elasticated waistband and belt loops for a better adjustment and a comfortable fit. Two slanted hip pockets, two side gusseted cargo pockets and two back pockets, all four with flap and hook-and-loop closure, for a secure and convenient storage
- Suitable marking methods: screen printing, embroidery, stitching, transfer printing, vinyl application. Ideal as uniforms, adventure sports and for outdoor and nature activities.