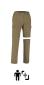

## **DESCRIPTION**

• Multi-Pocket Detachable Trousers, so you can easily convert into a Multi-Pocket Shorts in seconds.

Made of durable and long-lasting cotton-polyester blend Rip-Stop

A pair of trousers that can be easily converted into a short unzipping the legs when you need to

- Button-and-zipped flap fastening, back elasticated waistband and belt loops for a better adjustment and a comfortable fit. Two slanted hip pockets, two side gusseted cargo pockets and two back pockets, all four with flap and hook-and-loop closure, for a secure and convenient storage
- Suitable marking methods: screen printing, embroidery, stitching, transfer printing, vinyl application. Ideal as uniforms, adventure sports and for outdoor and nature activities.

## **COLOURS**

bottle green

military green

bluish blue orion navy blue cement grey

www.valento.es

Back part