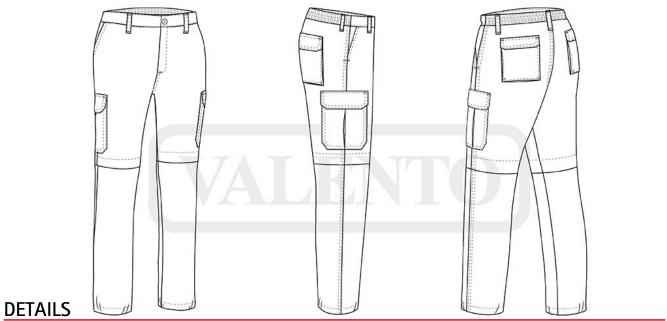

## **DESCRIPTION**

• Multi-Pocket Detachable Trousers, so you can easily convert into a Multi-Pocket Shorts in seconds.

Made of durable and long-lasting cotton-polyester blend Rip-Stop

A pair of trousers that can be easily converted into a short unzipping the legs when you need to

- Button-and-zipped flap fastening, back elasticated waistband and belt loops for a better adjustment and a comfortable fit. Two slanted hip pockets, two side gusseted cargo pockets and two back pockets, all four with flap and hook-and-loop closure, for a secure and convenient storage
- Suitable marking methods: screen printing, embroidery, stitching, transfer printing, vinyl application. Ideal as uniforms, adventure sports and for outdoor and nature activities.