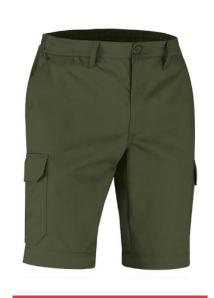

## **DESCRIPTION**

• Multi-Pocket Detachable Trousers, so you can easily convert into a Multi-Pocket Shorts in seconds.

Made of durable and long-lasting cotton-polyester blend Rip-Stop

A pair of trousers that can be easily converted into a short unzipping the legs when you need to

- Button-and-zipped flap fastening, back elasticated waistband and belt loops for a better adjustment and a comfortable fit. Two slanted hip pockets, two side gusseted cargo pockets and two back pockets, all four with flap and hook-and-loop closure, for a secure and convenient storage
- Suitable marking methods: screen printing, embroidery, stitching, transfer printing, vinyl application. Ideal as uniforms, adventure sports and for outdoor and nature activities.