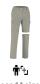

## **DESCRIPTION**

• Multi-Pocket Detachable Trousers, so you can easily convert into a Multi-Pocket Shorts in seconds.

Made of durable and long-lasting cotton-polyester blend Rip-Stop

A pair of trousers that can be easily converted into a short unzipping the legs when you need to

- Button-and-zipped flap fastening, back elasticated waistband and belt loops for a better adjustment and a comfortable fit. Two slanted hip pockets, two side gusseted cargo pockets and two back pockets, all four with flap and hook-and-loop closure, for a secure and convenient storage
- Suitable marking methods: screen printing, embroidery, stitching, transfer printing, vinyl application. Ideal as uniforms, adventure sports and for outdoor and nature activities.

## **COLOURS**

bottle green

military green

bluish blue orion navy blue cement grey

www.valento.es

Back part