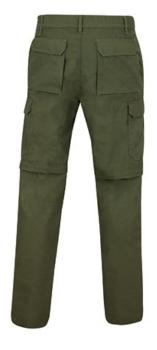

## **DESCRIPTION**

• Multi-Pocket Detachable Trousers, so you can easily convert into a Multi-Pocket Shorts in seconds.

Made of durable and long-lasting cotton-polyester blend Rip-Stop

A pair of trousers that can be easily converted into a short unzipping the legs when you need to

- Button-and-zipped flap fastening, back elasticated waistband and belt loops for a better adjustment and a comfortable fit. Two slanted hip pockets, two side gusseted cargo pockets and two back pockets, all four with flap and hook-and-loop closure, for a secure and convenient storage
- Suitable marking methods: screen printing, embroidery, stitching, transfer printing, vinyl application. Ideal as uniforms, adventure sports and for outdoor and nature activities.