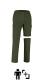

## **DESCRIPTION**

• Multi-Pocket Detachable Trousers, so you can easily convert into a Multi-Pocket Shorts in seconds.

Made of durable and long-lasting cotton-polyester blend Rip-Stop

A pair of trousers that can be easily converted into a short unzipping the legs when you need to

- Button-and-zipped flap fastening, back elasticated waistband and belt loops for a better adjustment and a comfortable fit. Two slanted hip pockets, two side gusseted cargo pockets and two back pockets, all four with flap and hook-and-loop closure, for a secure and convenient storage
- Suitable marking methods: screen printing, embroidery, stitching, transfer printing, vinyl application. Ideal as uniforms, adventure sports and for outdoor and nature activities.

## **COLOURS**

bottle green

military green

bluish blue orion navy blue cement grey

www.valento.es

Back part