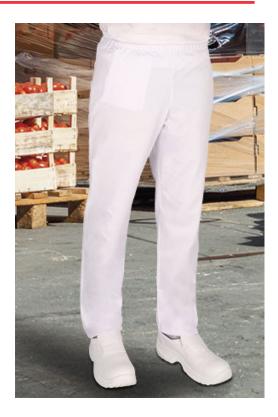

## **DESCRIPTION**

Inner Pocket Trousers.

Made of a sturdy cotton twill fabric blended with polyester for strength and durability.

Pocketless, buttonless and zipless to preserve safety and hygiene of food products

Elasticated waistband with drawstrings for a better adjustment and a comfortable fit.

Reinforced main seams for added strength and durability

Suitable marking methods: screen printing, vinyl application, transfer printing, embroidery, stitching

Ideal as food industry uniforms.