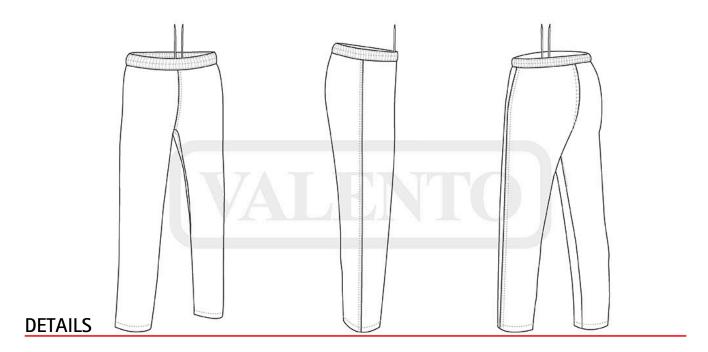

## **DESCRIPTION**

Inner Pocket Trousers.

Made of a sturdy cotton twill fabric blended with polyester for strength and durability.

Pocketless, buttonless and zipless to preserve safety and hygiene of food products

Elasticated waistband with drawstrings for a better adjustment and a comfortable fit.

Reinforced main seams for added strength and durability

Suitable marking methods: screen printing, vinyl application, transfer printing, embroidery, stitching

Ideal as food industry uniforms.