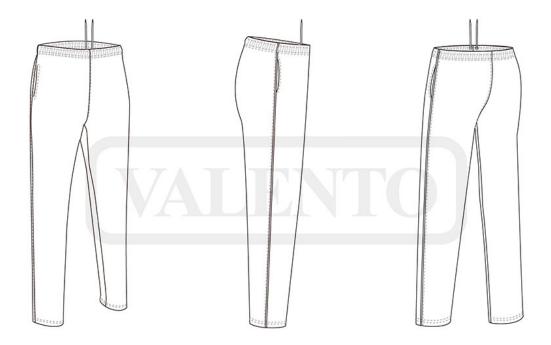

## DESCRIPTION

• Sweatpants with Side White Piping. Made of Dual Flock acetate fabric with an inner brushed for optimal thermal insulation

Elasticated waistband with adjustable drawstring for a better fitting.

Two hip pockets for convenient storage

•

Suitable marking methods: screen printing, transfer printing, embroidery, stitching

Ideal as sportswear, as a tracksuit bottom, school uniform and promotional clothing.