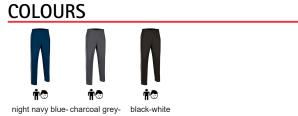

white

white

😓 Available colours for kid 🛉 Available colours for adult

Garments containing different colours must be washed with care, in cold water, using a suitable laundry detergent and drying immediately after washing.