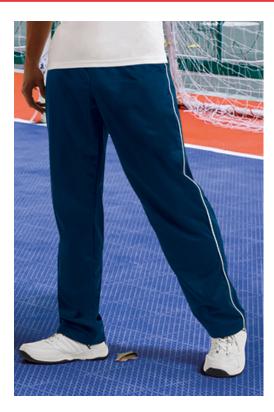

## DESCRIPTION

• Sweatpants with Side White Piping. Made of Dual Flock acetate fabric with an inner brushed for optimal thermal insulation

Elasticated waistband with adjustable drawstring for a better fitting.

Two hip pockets for convenient storage

•

Suitable marking methods: screen printing, transfer printing, embroidery, stitching

Ideal as sportswear, as a tracksuit bottom, school uniform and promotional clothing.