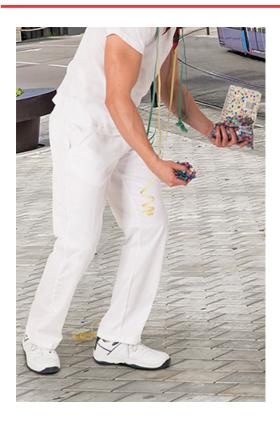

## CHINO TROUSERS FERIA

## **DESCRIPTION**

- Chino Trousers
- Made of a sturdy cotton twill fabric blended with polyester for strength and durability.

strength and durability.
Button-and-zipped flap fastening and belt loops for a better

adjustment and a comfortable fit.

Two slanted hip pockets and a buttonhole closure back pocket for easy access and convenient storage

Double main seams and extra high-wear reinforcements with safety bartacks, ensuring long-lasting strength and durability

Suitable marking methods: screen printing, transfer printing, vinyl application, embroidery, stitching.

Ideal as festive clothing for local festivities and also as workwear.

APPROXIMATE DIMENSIONS PER SIZE (CM.)