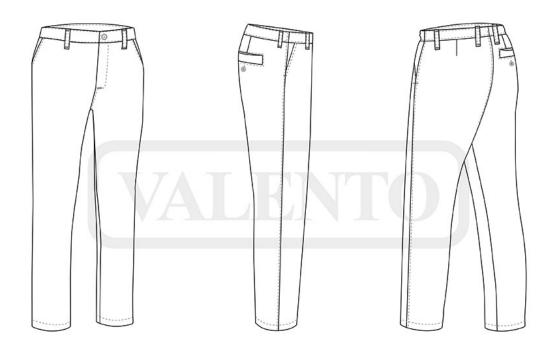

## CHINO TROUSERS FERIA

## **DESCRIPTION**

- Chino Trousers
- Made of a sturdy cotton twill fabric blended with polyester for strength and durability.

strength and durability.
Button-and-zipped flap fastening and belt loops for a better

adjustment and a comfortable fit.

Two slanted hip pockets and a buttonhole closure back pocket for easy access and convenient storage

Double main seams and extra high-wear reinforcements with safety bartacks, ensuring long-lasting strength and durability

Suitable marking methods: screen printing, transfer printing, vinyl application, embroidery, stitching.

Ideal as festive clothing for local festivities and also as workwear.

APPROXIMATE DIMENSIONS PER SIZE (CM.)