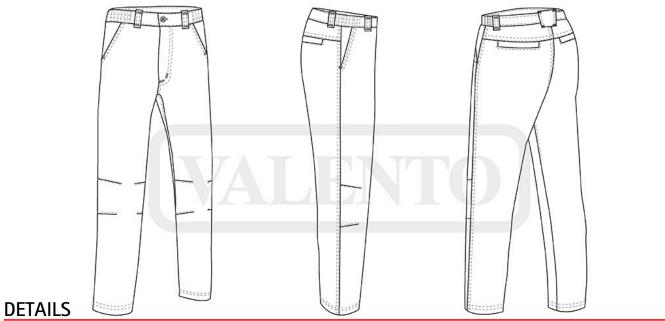

### **DESCRIPTION**

• Trekking Trousers.

Made of Rip-Stop lightweight and breathable fabric with waterrepellent for extra comfort and quick-dryng.

Button-and-zipped flap fastening, side elasticated waistbands and belt loops for a better adjustment and a comfortable fit.

Double stitching on bottom hem, overlocked inner seams and preshaped knees for enhance mobility and added strength and

Two slanted hip pockets and two back pockets, all with zip closure and piping, for a secure and convenient storage.

Suitable marking methods: screen printing, transfer printing, vinyl application, embroidery, stitching.

Ideal for outdoor and nature activities and as work trousers in warm environments.