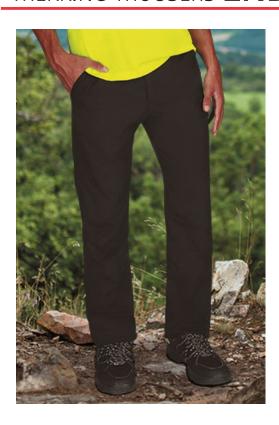

### **DESCRIPTION**

• Trekking Trousers.

Made of Rip-Stop lightweight and breathable fabric with waterrepellent for extra comfort and quick-dryng.

Button-and-zipped flap fastening, side elasticated waistbands and belt loops for a better adjustment and a comfortable fit.

Double stitching on bottom hem, overlocked inner seams and preshaped knees for enhance mobility and added strength and

Two slanted hip pockets and two back pockets, all with zip closure and piping, for a secure and convenient storage.

Suitable marking methods: screen printing, transfer printing, vinyl application, embroidery, stitching.

Ideal for outdoor and nature activities and as work trousers in warm environments.