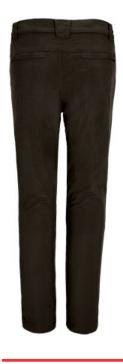

Double stitching on bottom hem, overlocked inner seams and preshaped knees for enhance mobility and added strength and

Two slanted hip pockets and two back pockets, all with zip closure and piping, for a secure and convenient storage.

### **COLOURS**

Back part