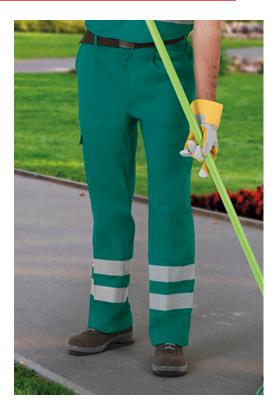

### DESCRIPTION

- Enhanced Visibility Multi-Pocket Work Trousers
- Made of a sturdy cotton twill fabric blended with polyester for strength and durability, includes two sewn reflective tapes on leg cuffs for added safety.

Garment certified as an Enhanced Visibility Category II PPE based on 13688 and 17353 standards, type B2 for night visibility, 25 washes maximum lifetime.

Two slanted hip pockets, a back patch pocket and two side flap and hook-and-loop cargo pockets for a secure and convenient storage.

Double main seams and extra high-wear reinforcements with safety bartacks, ensuring long-lasting strength and durability

Suitable marking methods: screen printing, transfer printing, vinyl application, embroidery, stitching. Ideal as workwear and uniforms.