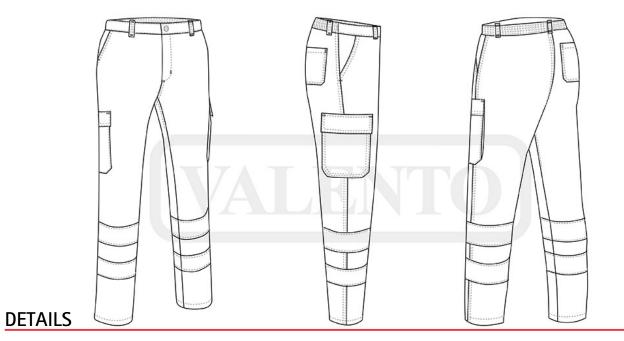

Garment certified as an Enhanced Visibility Category II PPE based on 13688 and 17353 standards, type B2 for night visibility, 25 washes maximum lifetime.

Two slanted hip pockets, a back patch pocket and two side flap and hook-and-loop cargo pockets for a secure and convenient storage.

Double main seams and extra high-wear reinforcements with safety bartacks, ensuring long-lasting strength and durability

Suitable marking methods: screen printing, transfer printing, vinyl application, embroidery, stitching. Ideal as workwear and uniforms.