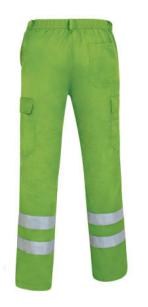

### DESCRIPTION

- Enhanced Visibility Multi-Pocket Work Trousers
- Made of a sturdy cotton twill fabric blended with polyester for strength and durability, includes two sewn reflective tapes on leg cuffs for added safety.

Garment certified as an Enhanced Visibility Category II PPE based on 13688 and 17353 standards, type B2 for night visibility, 25 washes maximum lifetime.

Two slanted hip pockets, a back patch pocket and two side flap and hook-and-loop cargo pockets for a secure and convenient storage.

#### COLOURS

Available colours for adult 🖕 Available colours for big

Back part

Detail back pocket

Detail inner pocket