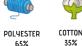

### DESCRIPTION

- Enhanced Visibility Multi-Pocket Work Trousers
- Made of a sturdy cotton twill fabric blended with polyester for strength and durability, includes two sewn reflective tapes on leg cuffs for added safety.