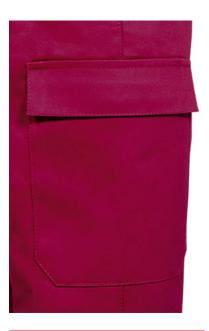

Garment certified as an Enhanced Visibility Category II PPE based on 13688 and 17353 standards, type B2 for night visibility, 25 washes maximum lifetime.

Two slanted hip pockets, a back patch pocket and two side flap and hook-and-loop cargo pockets for a secure and convenient storage.

#### COLOURS

Available colours for adult 🖕 Available colours for big

Back part

Detail back pocket

Detail inner pocket