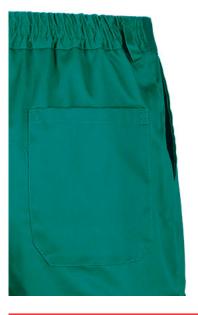

Garment certified as an Enhanced Visibility Category II PPE based on 13688 and 17353 standards, type B2 for night visibility, 25 washes maximum lifetime.

Two slanted hip pockets, a back patch pocket and two side flap and hook-and-loop cargo pockets for a secure and convenient storage.

#### COLOURS

Available colours for adult 🖕 Available colours for big

Back part

Detail back pocket

Detail inner pocket