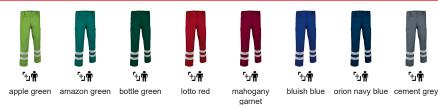

#### COLOURS

Available colours for adult 🖕 Available colours for big

Back part

Detail back pocket

Detail inner pocket