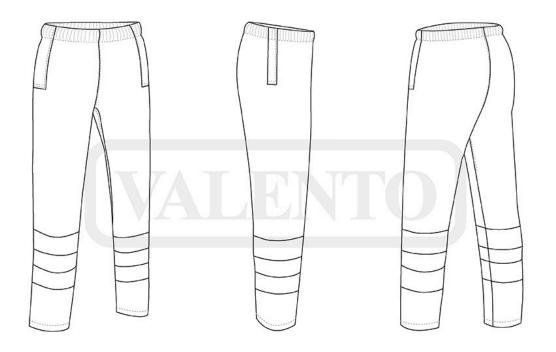

# COVER RAIN TROUSERS DONNELLY

#### **DESCRIPTION**

- Enhanced Visibility Waterproof Trousers Cover
- Made of Canvas outer waterproof fabric with inner lining, includes two thermo-fixed reflective tapes on leg cuffs for added safety and unrestricted movement.

Garment certified as an Enhanced Visibility Category II PPE based on 13688 and 17353 standards, type B2 for night visibility, 50 washes maximum lifetime.

Thermo-sealed seams that prevent water leaks.

Elasticated waistband for a better adjustment and a comfortable fit, hip-level side slits for easy access to inner pant pockets. Suitable marking methods: screen printing, transfer printing, vinyl