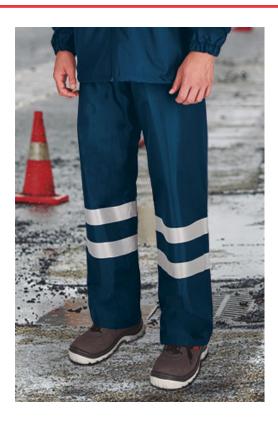

# COVER RAIN TROUSERS DONNELLY

#### **DESCRIPTION**

- Enhanced Visibility Waterproof Trousers Cover
- Made of Canvas outer waterproof fabric with inner lining, includes two thermo-fixed reflective tapes on leg cuffs for added safety and unrestricted movement.

Garment certified as an Enhanced Visibility Category II PPE based on 13688 and 17353 standards, type B2 for night visibility, 50 washes maximum lifetime.

Thermo-sealed seams that prevent water leaks.

Elasticated waistband for a better adjustment and a comfortable fit, hip-level side slits for easy access to inner pant pockets. Suitable marking methods: screen printing, transfer printing, vinyl

Ideal as workwear and uniforms, pairs well with FERGUSON waterproof jacket, sold separately.