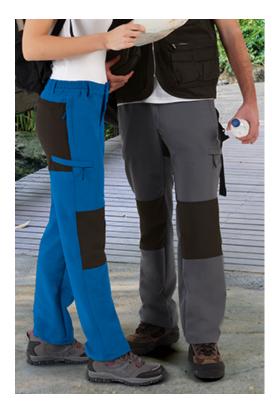

#### DESCRIPTION

• Two-Tone Multi-Pocket Stretchy Trousers. Made of complex bi-stretch fabric for enhanced mobility and a water-repellent finish for extra comfort.

Contrasting back and knees panel (excluding navy blue) for added visual appeal

•

Button-and-zipped flap fastening, side elasticated waistbands and belt loops for a better adjustment and a comfortable fit. Two vertical hip pockets, two side pockets and two back pockets, all with zip closure and piping, for a secure and convenient storage

•

Suitable marking methods: embroidery, stitching and antisublimation heat-stickers.

Ideal for outdoor and nature activities and also as workwear.

ELASTANE 10%

POLYESTER

40%

DENSITY 200 g/m2

+ Available colours for big 🛉 Available colours for adult