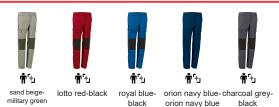

#### **COLOURS**

n navy blue- charcoal grey-

Garments containing different colours must be washed with care, in cold water, using a suitable laundry detergent and drying immediately after washing.