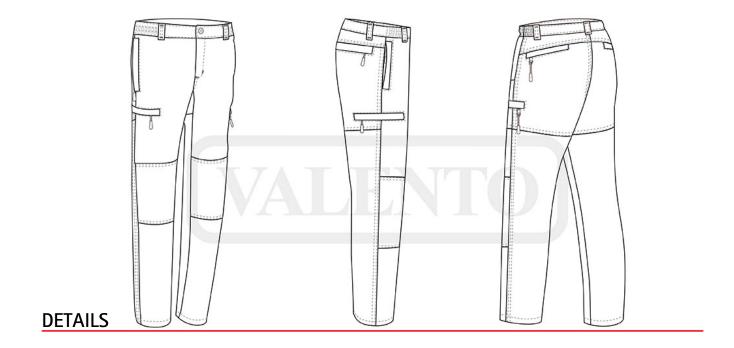

#### DESCRIPTION

• Two-Tone Multi-Pocket Stretchy Trousers. Made of complex bi-stretch fabric for enhanced mobility and a water-repellent finish for extra comfort.

Contrasting back and knees panel (excluding navy blue) for added visual appeal

•

Button-and-zipped flap fastening, side elasticated waistbands and belt loops for a better adjustment and a comfortable fit. Two vertical hip pockets, two side pockets and two back pockets, all with zip closure and piping, for a secure and convenient storage

•

Suitable marking methods: embroidery, stitching and antisublimation heat-stickers.

Ideal for outdoor and nature activities and also as workwear.

ELASTANE 10%

POLYESTER

40%

DENSITY 200 g/m2

+ Available colours for big 🛉 Available colours for adult