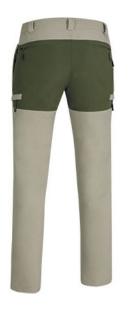

Available colours for adult

### **CHARACTERISTICS**



## APPROXIMATE DIMENSIONS PER SIZE (CM.)

|                  | Ť        |          | ADULT    |          |          | <b>「</b> +」LARGE |
|------------------|----------|----------|----------|----------|----------|------------------|
| SIZES            | S        | М        | L        | XL       | XXL      | 3XL              |
| LENGTH           | 104      | 106      | 108      | 110      | 112      | 114              |
| SIZE EQUIVALENCY | 37-38-39 | 40-41-42 | 43-44-45 | 46-47-48 | 49-50-51 | 52-53-54         |

#### **COLOURS**



n navy blue- charcoal grey-

Garments containing different colours must be washed with care, in cold water, using a suitable laundry detergent and drying immediately after washing.

#### www.valento.es







Back part

Detail one side