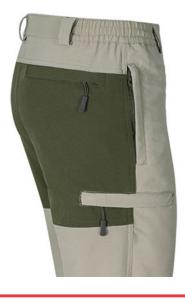

vailable colours for adult

### **CHARACTERISTICS**



## APPROXIMATE DIMENSIONS PER SIZE (CM.)

|                  | Ť        |          | ADULT    |          |          | <b>「</b> +」LARGE |
|------------------|----------|----------|----------|----------|----------|------------------|
| SIZES            | S        | М        | L        | XL       | XXL      | 3XL              |
| LENGTH           | 104      | 106      | 108      | 110      | 112      | 114              |
| SIZE EQUIVALENCY | 37-38-39 | 40-41-42 | 43-44-45 | 46-47-48 | 49-50-51 | 52-53-54         |

#### **COLOURS**



n navy blue- charcoal grey-

Garments containing different colours must be washed with care, in cold water, using a suitable laundry detergent and drying immediately after washing.

#### www.valento.es







Back part

Detail one side