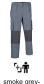

## **COLOURS**

sand beige-

sand beige-

mahogany garnet

cement grey

Garments containing different colours must be washed with care, in cold water, using a suitable laundry detergent and drying immediately after washing.