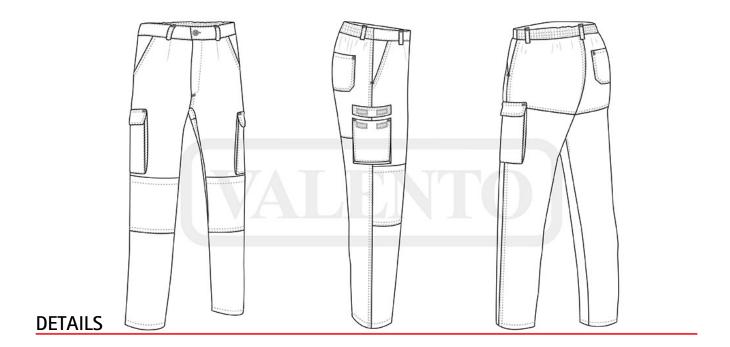

## **DESCRIPTION**

• Two-Tone and Three-Tone Multi-Pocket Work Trousers. Made of a sturdy cotton twill fabric blended with polyester for strength and durability.

Button-and-zipped flap fastening, back elasticated waistband, belt loops and front darts for a comfortable fit and a better adjustment. Contrasting colour back with top access for easy knee pad sliding (optional).

Two slanted hip pockets, two side gusseted flap and hook-and-loop cargo pockets, a right back patch pocket for a secure and convenient storage, and showcase the branding.

Suitable marking methods: screen printing, transfer printing, vinyl application, embroidery, stitching.