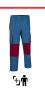

## **COLOURS**

sand beige-

sand beige-

mahogany garnet

cement grey

Garments containing different colours must be washed with care, in cold water, using a suitable laundry detergent and drying immediately after washing.