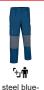

## **COLOURS**

sand beige-

sand beige-

mahogany garnet

cement grey

Garments containing different colours must be washed with care, in cold water, using a suitable laundry detergent and drying immediately after washing.