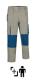

## **COLOURS**

sand beige-

sand beige-

mahogany garnet

cement grey

Garments containing different colours must be washed with care, in cold water, using a suitable laundry detergent and drying immediately after washing.