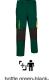

## **COLOURS**

sand beige-

sand beige-

mahogany garnet

cement grey

Garments containing different colours must be washed with care, in cold water, using a suitable laundry detergent and drying immediately after washing.