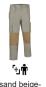

## **COLOURS**

sand beige-

sand beige-

mahogany garnet

cement grey

Garments containing different colours must be washed with care, in cold water, using a suitable laundry detergent and drying immediately after washing.