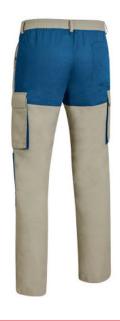

orms.













220 g/m2

Available colours for adult Available colours for big

## APPROXIMATE DIMENSIONS PER SIZE (CM.)

|                 | Ť        |          | ADULT    |          |          | LARGE    |
|-----------------|----------|----------|----------|----------|----------|----------|
| SIZE            | 5 S      | М        | L        | XL       | XXL      | 3XL      |
| LENGTI          | 102      | 104      | 107      | 109      | 112      | 114      |
| SIZE EQUIVALENC | 37-38-39 | 40-41-42 | 43-44-45 | 46-47-48 | 49-50-51 | 52-53-54 |

## **COLOURS**



sand beige-



sand beige-



mahogany garnet



cement grey









Garments containing different colours must be washed with care, in cold water, using a suitable laundry detergent and drying immediately after washing.





Back part