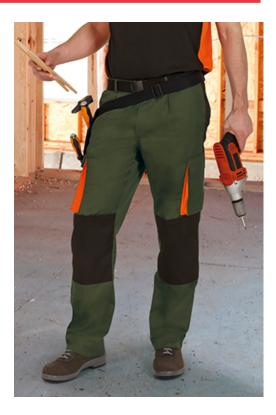

## **DESCRIPTION**

• Two-Tone and Three-Tone Multi-Pocket Work Trousers. Made of a sturdy cotton twill fabric blended with polyester for strength and durability.

Button-and-zipped flap fastening, back elasticated waistband, belt loops and front darts for a comfortable fit and a better adjustment. Contrasting colour back with top access for easy knee pad sliding (optional).

Two slanted hip pockets, two side gusseted flap and hook-and-loop cargo pockets, a right back patch pocket for a secure and convenient storage, and showcase the branding.

Suitable marking methods: screen printing, transfer printing, vinyl application, embroidery, stitching.

Ideal as workwear and uniforms.

220 g/m2

Available colours for adult Available colours for big