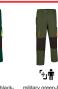

## **COLOURS**

sand beige-

sand beige-

mahogany garnet

cement grey

Garments containing different colours must be washed with care, in cold water, using a suitable laundry detergent and drying immediately after washing.