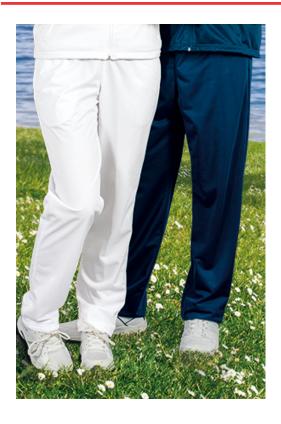

### **DESCRIPTION**

- Tracksuit Sweatpants.
   Made of Dual Flock acetate fabric with an inner brushed for optimal thermal insulation
- Elasticated waistband with drawstrings for a better adjustment and a comfortable fit.

  Two hip pockets for convenient storage.

  Suitable marking methods: sublimation on white, screen printing, transfer printing, embroidery, stitching
- Ideal as sportswear, school uniform and promotional clothing, pairs well with COURT jacket, sold separately.