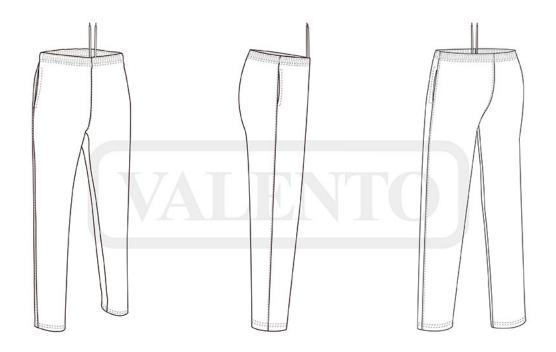

### **DESCRIPTION**

- Tracksuit Sweatpants.
   Made of Dual Flock acetate fabric with an inner brushed for optimal thermal insulation
- Elasticated waistband with drawstrings for a better adjustment and a comfortable fit.

  Two hip pockets for convenient storage.

  Suitable marking methods: sublimation on white, screen printing, transfer printing, embroidery, stitching
- Ideal as sportswear, school uniform and promotional clothing, pairs well with COURT jacket, sold separately.

## APPROXIMATE DIMENSIONS PER SIZE (CM.)

|                  |          |          |          | <b>†</b> ADULT |          |          |          | LARGE_   |          |          |
|------------------|----------|----------|----------|----------------|----------|----------|----------|----------|----------|----------|
| SIZES            | 3        | 4/5      | 6/8      | 10/12          | S        | М        | L        | XL       | XXL      | 3XL      |
| LENGTH           | 58       | 69       | 81       | 92             | 103      | 106      | 109      | 112      | 115      | 118      |
| SIZE EQUIVALENCY | 25-26-27 | 28-29-30 | 31-32-33 | 34-35-36       | 37-38-39 | 40-41-42 | 43-44-45 | 46-47-48 | 49-50-51 | 52-53-54 |