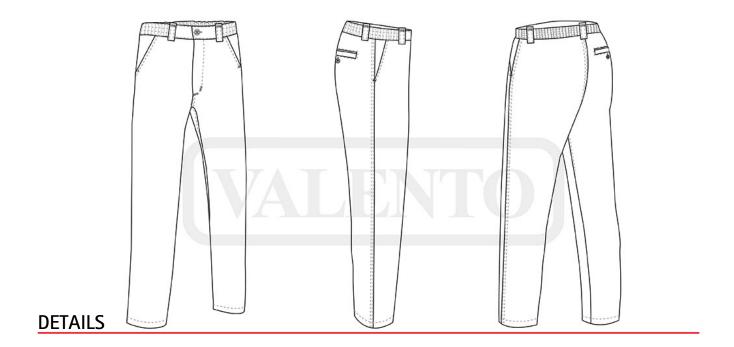

## **DESCRIPTION**

Straight Cut Work Trousers.

Made of thick cotton twill fabric blended with polyester for strength and durability.

Button-and-zipped flap fastening, back and sides elasticated waistbands and belt loops for a better adjustment and a comfortable fit.

Two slanted hip pockets and a buttonhole closure back pocket for easy acces and convenient storage

Double main seams and extra high-wear reinforcements with safety bartacks, ensuring long-lasting strength and durability. Suitable marking methods: screen printing, transfer printing, vinyl application, embroidery, stitching. Ideal as workwear and uniforms.