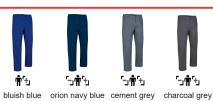

## **COLOURS**

Available colours for small 🕒 Available colours for big 🛊 Available colours for adult

Back part