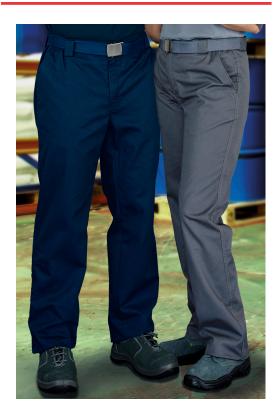

## **DESCRIPTION**

Straight Cut Work Trousers.

Made of thick cotton twill fabric blended with polyester for strength and durability.

Button-and-zipped flap fastening, back and sides elasticated waistbands and belt loops for a better adjustment and a comfortable fit.

Two slanted hip pockets and a buttonhole closure back pocket for easy acces and convenient storage

Double main seams and extra high-wear reinforcements with safety bartacks, ensuring long-lasting strength and durability. Suitable marking methods: screen printing, transfer printing, vinyl application, embroidery, stitching. Ideal as workwear and uniforms.

250 g/m2