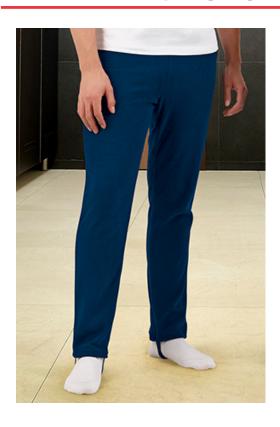

### **DESCRIPTION**

• Fleece Inner Thermal Trousers.

Made of micro fleece fabric with anti-pilling finish for a soft and comfortable feel against the skin.

Elasticated waistband for a better adjustment and a comfortable fit

Elastic bands at the ankles providing a snug hold, keeping the trousers in place and preventing them from riding up.

Double stitching on the bottom hem for added strength and durability

Suitable marking methods: embroidery, stitching.
 Ideal as a base layer for outdoor activities and extreme cold conditions.