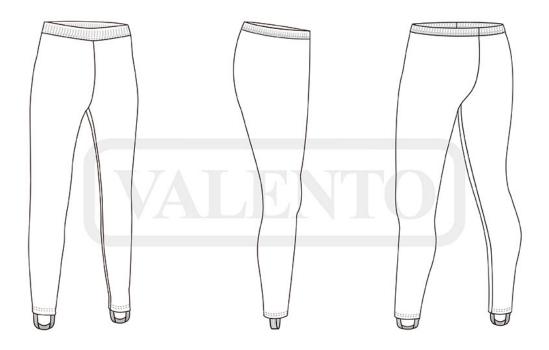

### **DESCRIPTION**

• Fleece Inner Thermal Trousers.

Made of micro fleece fabric with anti-pilling finish for a soft and comfortable feel against the skin.

Elasticated waistband for a better adjustment and a comfortable fit

Elastic bands at the ankles providing a snug hold, keeping the trousers in place and preventing them from riding up.

Double stitching on the bottom hem for added strength and durability

Suitable marking methods: embroidery, stitching.
 Ideal as a base layer for outdoor activities and extreme cold conditions.