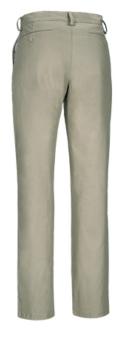

convenient storage
- Double main seams and extra high-wear reinforcements with safety bartacks, ensuring long-lasting strength and durability. Suitable marking methods: screen printing, transfer printing, vinyl application, embroidery, stitching. Ideal for corporate uniforms, business uniform and hospitality clothing.













Available colours for big Available colours for woman

**CHARACTERISTICS** 



## APPROXIMATE DIMENSIONS PER SIZE (CM.)

|        | <b>♦</b> WOMAN |     |     |     |     |     | '±_LARGE |     |     |
|--------|----------------|-----|-----|-----|-----|-----|----------|-----|-----|
| SIZES  | 36             | 38  | 40  | 42  | 44  | 46  | 48       | 50  | 52  |
| LENGTH | 100            | 102 | 104 | 106 | 108 | 110 | 112      | 114 | 115 |

## **COLOURS**







Back part