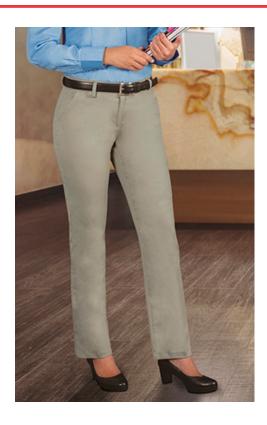

## WOMEN CHINO TROUSERS ALESSIA

## **DESCRIPTION**

- Women' Stretchy Chino Trousers
- Made of mono-stretch cotton twill fabric for strength and durability, infused with elastane to enhance mobility
- Right to left button-and-zipped flap fastening, women's waistline and belt loops for a better adjustment and a comfortable fit.

  Two slanted hip pockets and two buttonhole closure back pockets for easy access and convenient storage
- Double main seams and extra high-wear reinforcements with safety bartacks, ensuring long-lasting strength and durability. Suitable marking methods: screen printing, transfer printing, vinyl application, embroidery, stitching. Ideal for corporate uniforms, business uniform and hospitality clothing.