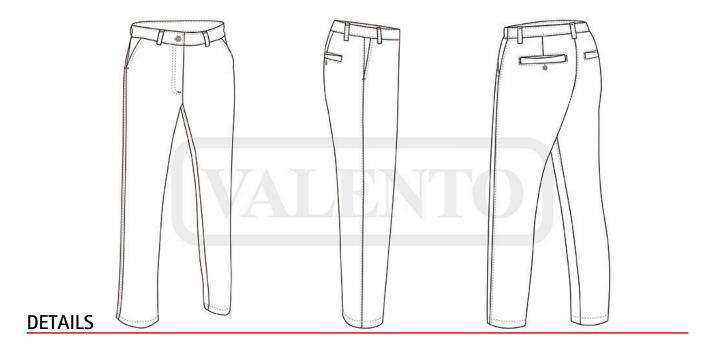

## **DESCRIPTION**

- Women' Stretchy Chino Trousers
- Made of mono-stretch cotton twill fabric for strength and durability, infused with elastane to enhance mobility
- Right to left button-and-zipped flap fastening, women's waistline and belt loops for a better adjustment and a comfortable fit.

  Two slanted hip pockets and two buttonhole closure back pockets for easy access and convenient storage
- Double main seams and extra high-wear reinforcements with safety bartacks, ensuring long-lasting strength and durability. Suitable marking methods: screen printing, transfer printing, vinyl application, embroidery, stitching. Ideal for corporate uniforms, business uniform and hospitality clothing.