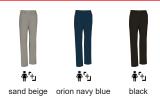

Available colours for big Available colours for woman

**CHARACTERISTICS** 

## **COLOURS**

Back part