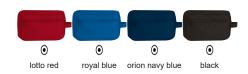

# WASH BAG JOURNEY





# DESCRIPTION

• Wash Bag with Handle.

Made of thick and durable outer waterproof fabric with an inner **PVC** lining

A convenient side handle for easy carrying.

A large compartment and outside pocket, both zippered, to keep essentials securely stored.

Suitable marking methods: screen printing, vinyl application, transfer printing.

Ideal for travelling, the gym, and the pool and as a corporate gift.







```
POLYESTER
  PVC
  50%
```

50%

#### DENSITY 550 g/m2

### **CHARACTERISTICS**



# APPROXIMATE DIMENSIONS PER SIZE (CM.)

|        | ONE SIZE |
|--------|----------|
| SIZES  | ONE SIZE |
| HEIGTH | 15       |
| WIDTH  | 25       |
| DEPTH  | 9        |

# **COLOURS**

• Available colours for one size