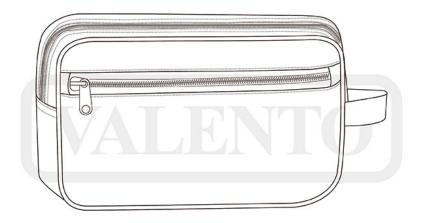

# DESCRIPTION

• Wash Bag with Handle.

Made of thick and durable outer waterproof fabric with an inner **PVC** lining

A convenient side handle for easy carrying.

A large compartment and outside pocket, both zippered, to keep essentials securely stored.