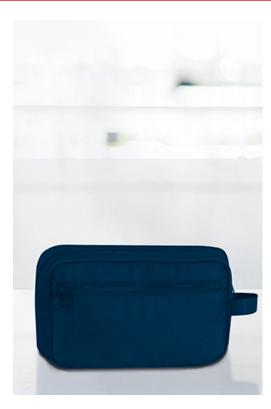

# WASH BAG JOURNEY

# DESCRIPTION

• Wash Bag with Handle.

Made of thick and durable outer waterproof fabric with an inner **PVC** lining

A convenient side handle for easy carrying.

A large compartment and outside pocket, both zippered, to keep essentials securely stored.