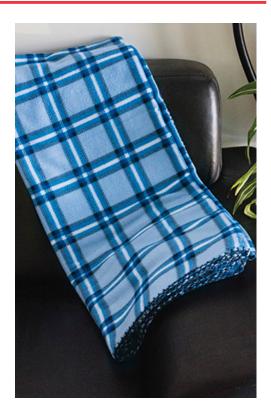

## **DESCRIPTION**

• Plaid or Tartan Blanket.

Made of a pleasant quilted fleece fabric on both sides for extra softness, warmth and excellent thermal insulation. Plaid or tartan print with chequered and lines. Rectangular shape with rounded corners and hemmed contour with decorative thread for an elegant finish. Suitable marking methods: embroidery, stitching

Ideal for a personalised gift and for a stylish winter accessory for both home and car.