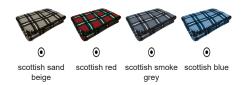

## **DESCRIPTION**

• Plaid or Tartan Blanket.

Made of a pleasant quilted fleece fabric on both sides for extra softness, warmth and excellent thermal insulation. Plaid or tartan print with chequered and lines. Rectangular shape with rounded corners and hemmed contour with decorative thread for an elegant finish. Suitable marking methods: embroidery, stitching