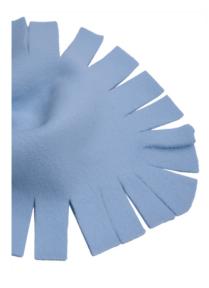

t.

both home and car.

Made of fleece fabric with anti-pilling quilting for extra softness, warmth and excellent thermal insulation.

Rectangular shape with rounded corners and 4 cm cut fringes for a superior finish.

Ideas for a personalised gift and as a stylish winter accessory for

Available in small and large sizes.

Suitable marking methods: embroidery, stitching

•







DENSITY 240 g/m2

POLYESTER

100%

#### **CHARACTERISTICS**

THERMAL

## APPROXIMATE DIMENSIONS PER SIZE (CM.)

|        | SMALL_ | <b>「</b> +」LARGE |
|--------|--------|------------------|
| SIZES  | SMALL  | LARGE            |
| LENGTH | 125    | 150              |
| WIDTH  | 150    | 200              |

#### **COLOURS**



- Available colours for small + Available colours for big

www.valento.es



## DETAILS



Detail: fringes