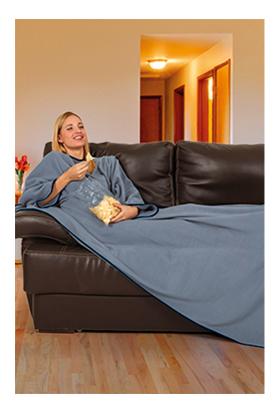

## DESCRIPTION

• Sleeved Fleece Blanket.

Made of ultra-soft fleece fabric with anti-pilling quilting for extra softness, warmth and excellent thermal insulation. Curved neckline and sleeve openings for comfortable fitting

Contrasting colour decorative piping for a superior finish and added strength and durability. Suitable marking methods: embroidery, stitching

Ideal for snuggling up on the sofa or relaxing at home, also as a personalised gift.