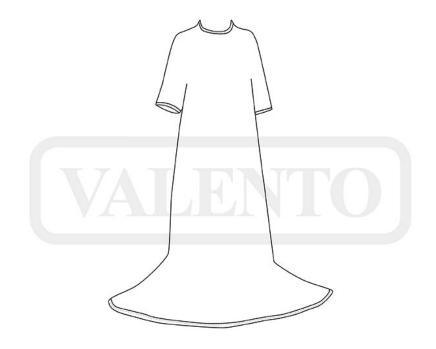

## DESCRIPTION

• Sleeved Fleece Blanket.

Made of ultra-soft fleece fabric with anti-pilling quilting for extra softness, warmth and excellent thermal insulation. Curved neckline and sleeve openings for comfortable fitting

Contrasting colour decorative piping for a superior finish and added strength and durability. Suitable marking methods: embroidery, stitching

Ideal for snuggling up on the sofa or relaxing at home, also as a personalised gift.