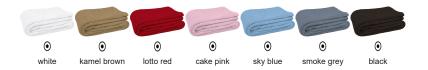

## APPROXIMATE DIMENSIONS PER SIZE (CM.)

|        | ONE SIZE |
|--------|----------|
| SIZES  | ONE SIZE |
| LENGTH | 140      |
| WIDTH  | 95       |

● Available colours for one size