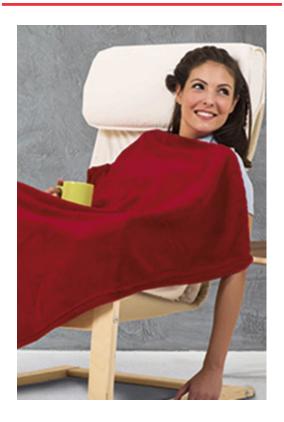

## **BLANKET CUSHION**

## **DESCRIPTION**

- Medium-Sized Coral Blanket
- Made of soft and pleasant extra thick coral fleece fabric with excellent thermal insulation.

Its texture with long filaments provides extra warmth, comfort and

Rectangular shape with double stitching for added strength and durability

Suitable marking methods: embroidery, stitching

Ideal for a personalised gift and as a winter and home accessory (sofa, armchair, and more).