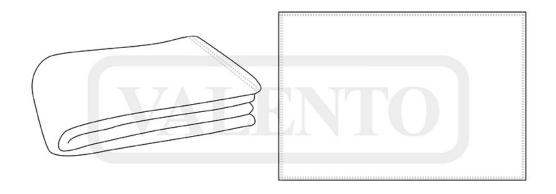

## **DESCRIPTION**

• Coral Blanket for Babies.

Made of soft and pleasant extra thick coral fleece fabric with excellent thermal insulation.

Its texture with long filaments provides extra warmth, comfort and volume

Rectangular shape with double stitching for added strength and durability

Suitable marking methods: embroidery, stitching

Ideal for a personalised gift and as a winter accessory for baby strollers, carrycots, or cots.