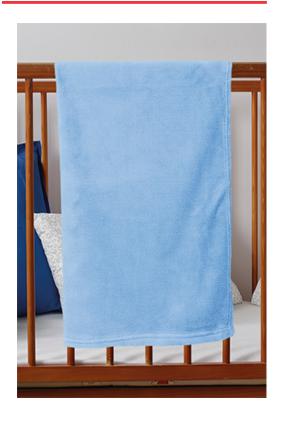

## **DESCRIPTION**

• Coral Blanket for Babies.

Made of soft and pleasant extra thick coral fleece fabric with excellent thermal insulation.

Its texture with long filaments provides extra warmth, comfort and volume

Rectangular shape with double stitching for added strength and durability

Suitable marking methods: embroidery, stitching

Ideal for a personalised gift and as a winter accessory for baby strollers, carrycots, or cots.

## APPROXIMATE DIMENSIONS PER SIZE (CM.)

|        | ONE SIZE |
|--------|----------|
| SIZES  | ONE SIZE |
| LENGTH | 105      |
| WIDTH  | 75       |

● Available colours for one size