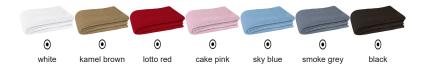

## APPROXIMATE DIMENSIONS PER SIZE (CM.)

|        | ONE SIZE |
|--------|----------|
| SIZES  | ONE SIZE |
| LENGTH | 105      |
| WIDTH  | 75       |

● Available colours for one size