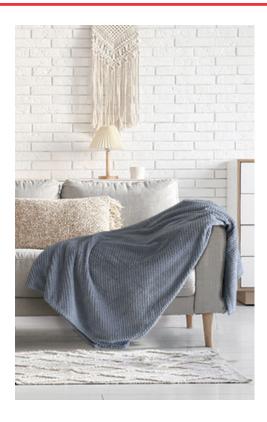

## BLANKET **BONFIRE**

## **DESCRIPTION**

• Embossed Fleece Blanket.

Made of extra thick coral fleece Jacquard fabric, super soft and very pleasant, with and embossed texture.

Its texture with long filaments provides extra warmth, comfort and volume

Rectangular shape with double stitching hem and overlocked seams for added strength and durability

Suitable marking methods: embroidery, stitching

Ideal as a personalised gift and as a winter accessory for home use: sofa, armchair, single bed, and more.