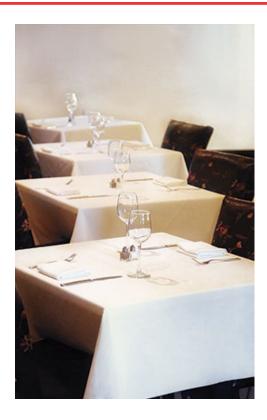

## TABLECLOTH **SAUCE**

## **DESCRIPTION**

• Squared Tablecloth.

Made of durable and long-lasting 100% polyester satin fabric with a matt and absorbent finish.

Hem-stitched decorative contour for added strength and durability. Suitable marking methods: sublimation, screen printing, transfer printing, embroidery, stitching.

Ideal for use in restaurants and hospitality industry supplying.

**CHARACTERISTICS** 