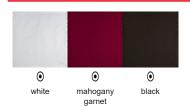

# TABLECLOTH **DINNER**





### **DESCRIPTION**

- Squared Tablecloth
- Made of durable and long-lasting 100% polyester satin fabric with both sides brushed and a matt and absorbent finish.

Hem-stitched decorative contour for added strength and durability. Suitable marking methods: sublimation on white, screen printing, transfer printing, embroidery, stitching.

Ideal for use in restaurants and hospitality industry supplies.











## **CHARACTERISTICS**



# APPROXIMATE DIMENSIONS PER SIZE (CM.)

|        | <b>⊙</b> ONE SIZE |
|--------|-------------------|
| SIZES  | ONE SIZE          |
| LENGTH | 142               |
| WIDTH  | 142               |

### **COLOURS**

Available colours for one size