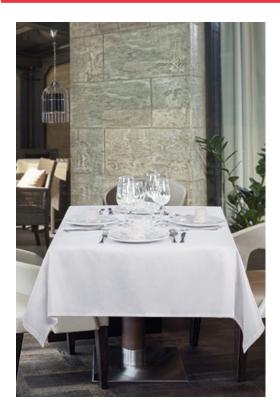

### **DESCRIPTION**

- Squared Tablecloth
- Made of durable and long-lasting 100% polyester satin fabric with both sides brushed and a matt and absorbent finish.

Hem-stitched decorative contour for added strength and durability. Suitable marking methods: sublimation on white, screen printing, transfer printing, embroidery, stitching.

Ideal for use in restaurants and hospitality industry supplies.