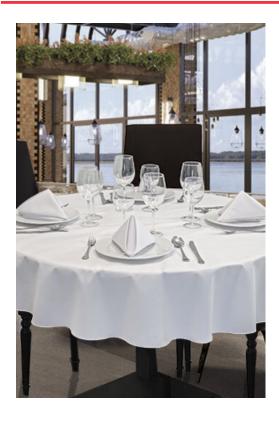

## TABLECLOTH BRUNCH

Available colours for one size

## **DESCRIPTION**

- Round Tablecloth
- Made of durable and long-lasting 100% polyester satin fabric with both sides brushed and matt and absorbent finish.

Hem-stitched decorative contour for added strength and durability. Suitable marking methods: sublimation on white, screen printing, transfer printing, embroidery, stitching.

Ideal for use in restaurants and hospitality industry supplies.