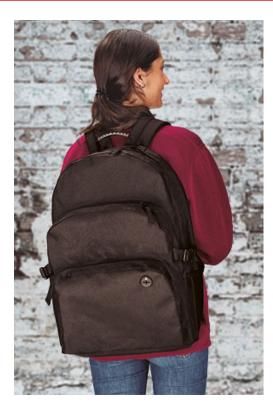

## DESCRIPTION

High-Capacity Backpack.

Made of thick and durable outer waterproof fabric with smooth inner lining and mesh back for a better airflow

Ergonomic reinforcement with inside foam in the dorsal and lumbar areas for greater comfort.

Rubber-coated top handle for comfortable hand carrying

•

PCS X BOX 10 PCS X BAG

Three large zippered outer pockets for convenient storage (the smallest with cable outlet) two side pockets for bottles or other items.