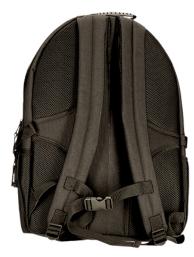

## DESCRIPTION

High-Capacity Backpack.

Made of thick and durable outer waterproof fabric with smooth inner lining and mesh back for a better airflow

Ergonomic reinforcement with inside foam in the dorsal and lumbar areas for greater comfort.

Rubber-coated top handle for comfortable hand carrying

•

PCS X BOX 10 PCS X BAG

Three large zippered outer pockets for convenient storage (the smallest with cable outlet) two side pockets for bottles or other items.