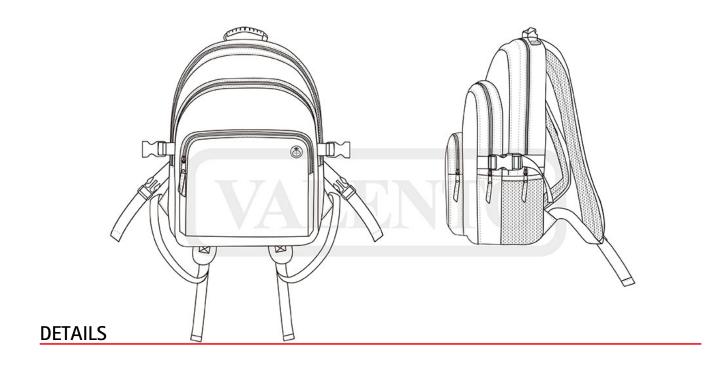

Rubber-coated top handle for comfortable hand carrying

•

PCS X BOX 10 PCS X BAG

Three large zippered outer pockets for convenient storage (the smallest with cable outlet) two side pockets for bottles or other items.

## APPROXIMATE DIMENSIONS PER SIZE (CM.)

|                 | ONE SIZE |
|-----------------|----------|
| SIZES           | ONE SIZE |
| HEIGTH          | 51       |
| WIDTH           | 35       |
| VOLUME (LITRES) | 33       |