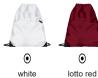

## APPROXIMATE DIMENSIONS PER SIZE (CM.)

|        | <b>⊙</b> ONE SIZE |
|--------|-------------------|
| SIZES  | ONE SIZE          |
| HEIGTH | 45                |
| WIDTH  | 35                |

**COLOURS** ( Available colours for one size

black