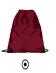

## **DESCRIPTION**

- Pocket Drawstring Backpack
- Made of water-repellent Oxford fabric, long-lasting and resistant
- Medium-gauge drawstring tied to lower side metal eyelets, which allows for shoulder adjustment and acts as a closure. Reinforced inner seams with tape and reinforced corners with thick and durable fabric for added durability
- An exterior zippered pocket for convenient storage with cable outlet.

## APPROXIMATE DIMENSIONS PER SIZE (CM.)

|        | <b>⊙</b> ONE SIZE |
|--------|-------------------|
| SIZES  | ONE SIZE          |
| HEIGTH | 45                |
| WIDTH  | 35                |

**COLOURS** ( Available colours for one size

black