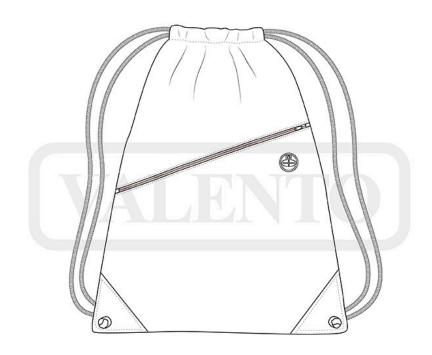

## **DESCRIPTION**

- Pocket Drawstring Backpack
- Made of water-repellent Oxford fabric, long-lasting and resistant
- Medium-gauge drawstring tied to lower side metal eyelets, which allows for shoulder adjustment and acts as a closure. Reinforced inner seams with tape and reinforced corners with thick and durable fabric for added durability
- An exterior zippered pocket for convenient storage with cable outlet.

Suitable marking methods: screen printing, transfer printing, vinyl application, sublimation on white

Ideal for a corporate gift, a personalised gift and light items carrying.

100 g/m2