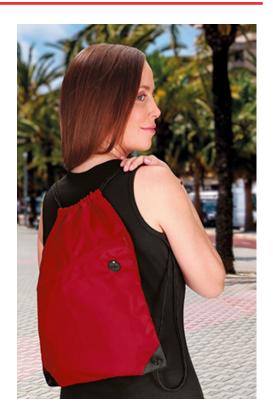

## BACKPACK PALENI

## **DESCRIPTION**

- Pocket Drawstring Backpack
- Made of water-repellent Oxford fabric, long-lasting and resistant
- Medium-gauge drawstring tied to lower side metal eyelets, which allows for shoulder adjustment and acts as a closure. Reinforced inner seams with tape and reinforced corners with thick and durable fabric for added durability
- An exterior zippered pocket for convenient storage with cable outlet.

Suitable marking methods: screen printing, transfer printing, vinyl application, sublimation on white

Ideal for a corporate gift, a personalised gift and light items carrying.

100 g/m2