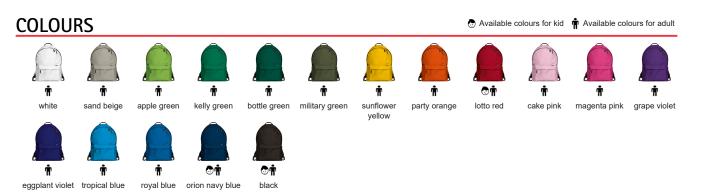

## **CHARACTERISTICS**

## APPROXIMATE DIMENSIONS PER SIZE (CM.)

|                 | <b>⊕</b> CHILD | n ADULT |
|-----------------|----------------|---------|
| SIZES           | CHILD          | ADULT   |
| LENGTH          | 34             | 39      |
| WIDTH           | 32             | 36      |
| DEPTH           | 12             | 12      |
| VOLUME (LITRES) | 7              | 10      |