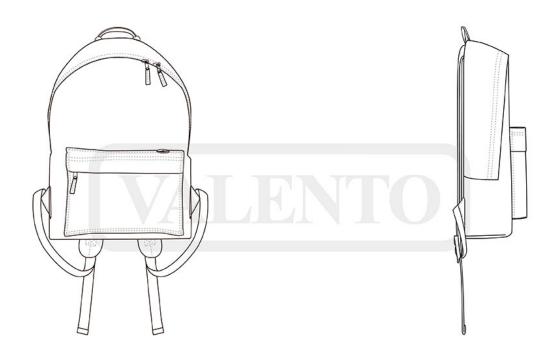

## **DESCRIPTION**

- Classic Backpack
- Made of thick and durable outer waterproof fabric with an inner **PVC** lining
- Back and shoulder straps with foam padding inside for greater comfort
- Top handle for easy hand carrying
- Large main compartment with double-pull zipper that allows opening on both sides, an exterior zippered pocket for convenient storage and cable outlet
- Suitable marking methods: screen printing, transfer printing, vinyl application, embroidery, stitching. Ideal for sports, school and for a corporate gift.