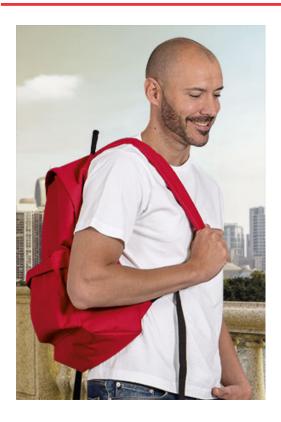

## BACKPACK MATTHEW

## **DESCRIPTION**

- Classic Backpack
- Made of thick and durable outer waterproof fabric with an inner **PVC** lining
- Back and shoulder straps with foam padding inside for greater comfort
- Top handle for easy hand carrying
- Large main compartment with double-pull zipper that allows opening on both sides, an exterior zippered pocket for convenient storage and cable outlet
- Suitable marking methods: screen printing, transfer printing, vinyl application, embroidery, stitching. Ideal for sports, school and for a corporate gift.