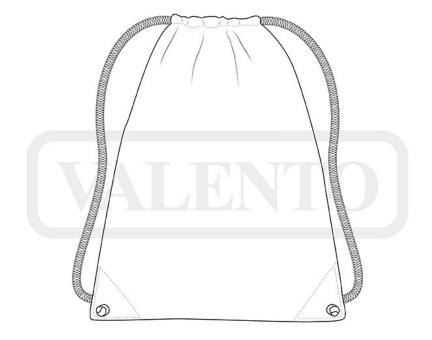

## DESCRIPTION

Drawstring Backpack with Inner Pocket.

Made of a sturdy cotton twill fabric blended with polyester for strength and durability.

Thick-gauge drawstring tied to lower side metal eyelets, which allows for shoulder adjustment and acts as a closure.

Reinforced inner seams with tape and reinforced corners with thick and durable fabric for added durability

A small inner zippered pocket for storing personal items. Suitable marking methods: screen printing, transfer printing, vinyl application.

Ideal for a corporate gift, a personalised gift and for light items carrying.