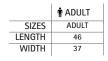

## BACKPACK **ALCEO**





## DESCRIPTION

Drawstring Backpack with Inner Pocket.

Made of a sturdy cotton twill fabric blended with polyester for strength and durability.

Thick-gauge drawstring tied to lower side metal eyelets, which allows for shoulder adjustment and acts as a closure.

Reinforced inner seams with tape and reinforced corners with thick and durable fabric for added durability

A small inner zippered pocket for storing personal items. Suitable marking methods: screen printing, transfer printing, vinyl application.

Ideal for a corporate gift, a personalised gift and for light items carrying.











## APPROXIMATE DIMENSIONS PER SIZE (CM.)



## COLOURS

Available colours for adult