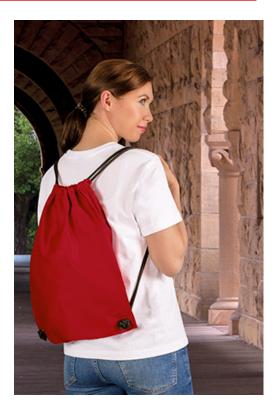

## DESCRIPTION

Drawstring Backpack with Inner Pocket.

Made of a sturdy cotton twill fabric blended with polyester for strength and durability.

Thick-gauge drawstring tied to lower side metal eyelets, which allows for shoulder adjustment and acts as a closure.

Reinforced inner seams with tape and reinforced corners with thick and durable fabric for added durability

A small inner zippered pocket for storing personal items. Suitable marking methods: screen printing, transfer printing, vinyl application.

Ideal for a corporate gift, a personalised gift and for light items carrying.