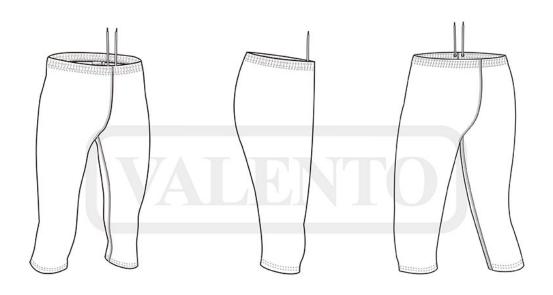

## LEGGINGS JUMP

## **DESCRIPTION**

- Stretchy Three-Quarter Sports Leggings
- Made of Stretch-Tec breathable fabric with elastane for enhanced mobility.

Elasticated waistband with drawstrings for a better adjustment and a comfortable fit.

An inner waist pocket for convenient storage.

Double stitching on leg cuffs for added strength and durability

- Suitable marking methods: screen printing, transfer printing, vinyl application
- Ideal as sportswear both indoors and outdoors.