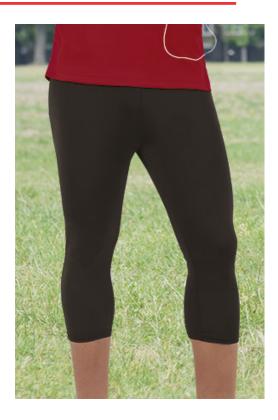

## LEGGINGS JUMP

## **DESCRIPTION**

- Stretchy Three-Quarter Sports Leggings
- Made of Stretch-Tec breathable fabric with elastane for enhanced mobility.

Elasticated waistband with drawstrings for a better adjustment and a comfortable fit.

An inner waist pocket for convenient storage.

Double stitching on leg cuffs for added strength and durability

- Suitable marking methods: screen printing, transfer printing, vinyl application
- Ideal as sportswear both indoors and outdoors.