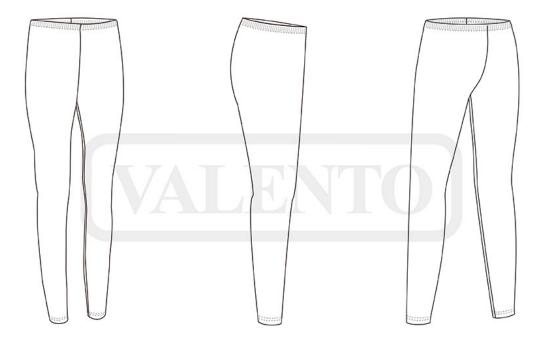

## DESCRIPTION

• Stretchy Women's Legging with Shiny Finish

Made of smooth stretchy knitted fabric for enhanced mobility

Elasticated waistband for a better adjustment and a comfortable fit.

Double stitching on leg cuffs for added strength and durability

Suitable marking methods: screen printing, transfer printing, vinyl application

Ideal for wearing as trousers and also under other garments.

POLYAMIDE ELASTANE 83% 17%