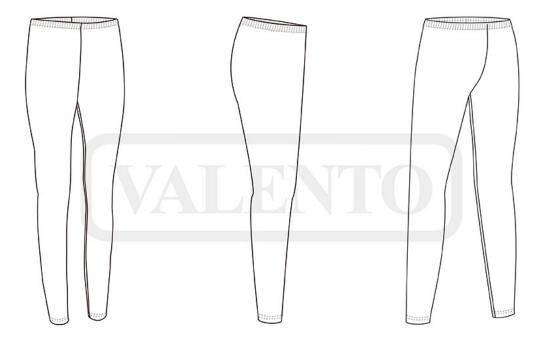

## DESCRIPTION

• Stretchy Women's Legging with Matte Finish

Made of smooth stretchy knitted fabric for enhanced mobility

Elasticated waistband for a better adjustment and a comfortable fit.

Double stitching on leg cuffs for added strength and durability