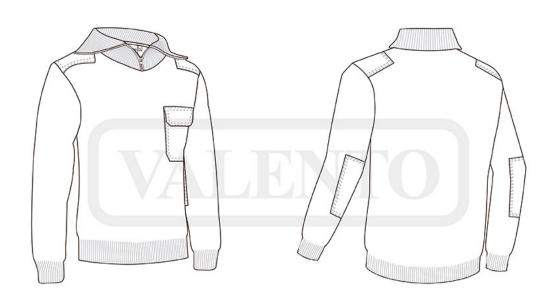

### **DESCRIPTION**

• Half-Zip Reinforced Work Jumper. Made of thick 7 Gauge 100% acrylic tricot breathable fabric, for a soft and comfortable feel with excellent optimal thermal insulation

A twill flap and hook-and-loop left chest pocket (includes a pen holder opening), for convenient storage and showcase the branding

Half-zip collar opening providing extra warmth or additional ventilation, depending on the season.

Twill reinforcements on elbows, shoulders and pocket, for added strength and durability in high-wear areas.

Suitable marking methods: embroidery, stitching, vinyl application, screen printing

Ideal as workwear and uniforms.

Available colours for adult 4 Available colours for big