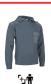

g), for convenient storage and showcase the branding

Half-zip collar opening providing extra warmth or additional ventilation, depending on the season.

Twill reinforcements on elbows, shoulders and pocket, for added strength and durability in high-wear areas.

Suitable marking methods: embroidery, stitching, vinyl application, screen printing

Ideal as workwear and uniforms.











Available colours for adult 4 Available colours for big

## **CHARACTERISTICS**



# APPROXIMATE DIMENSIONS PER SIZE (CM.)

garnet

|        | Ť  | ADULT |    |    |     | '±_LARGE |
|--------|----|-------|----|----|-----|----------|
| SIZES  | S  | М     | L  | XL | XXL | 3XL      |
| LENGTH | 63 | 66    | 69 | 72 | 75  | 78       |
| WIDTH  | 52 | 55    | 58 | 61 | 64  | 67       |

### **COLOURS**









orion navy blue cement grey