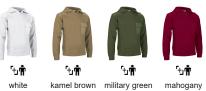

Suitable marking methods: embroidery, stitching, vinyl application, screen printing

Ideal as workwear and uniforms.

Available colours for adult 4 Available colours for big

### **COLOURS**

orion navy blue cement grey