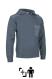

### **DESCRIPTION**

• Half-Zip Reinforced Work Jumper. Made of thick 7 Gauge 100% acrylic tricot breathable fabric, for a soft and comfortable feel with excellent optimal thermal insulation

A twill flap and hook-and-loop left chest pocket (includes a pen holder opening), for convenient storage and showcase the branding

Half-zip collar opening providing extra warmth or additional ventilation, depending on the season.

Twill reinforcements on elbows, shoulders and pocket, for added strength and durability in high-wear areas.

### **COLOURS**

orion navy blue cement grey