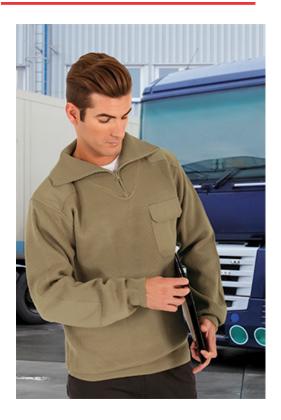

### **DESCRIPTION**

• Half-Zip Reinforced Work Jumper. Made of thick 7 Gauge 100% acrylic tricot breathable fabric, for a soft and comfortable feel with excellent optimal thermal insulation

A twill flap and hook-and-loop left chest pocket (includes a pen holder opening), for convenient storage and showcase the branding

Half-zip collar opening providing extra warmth or additional ventilation, depending on the season.

Twill reinforcements on elbows, shoulders and pocket, for added strength and durability in high-wear areas.

Suitable marking methods: embroidery, stitching, vinyl application, screen printing

Ideal as workwear and uniforms.

Available colours for adult 4 Available colours for big