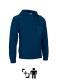

ing), for convenient storage and showcase the branding

Half-zip collar opening providing extra warmth or additional ventilation, depending on the season.

Twill reinforcements on elbows, shoulders and pocket, for added strength and durability in high-wear areas.

Suitable marking methods: embroidery, stitching, vinyl application, screen printing

Ideal as workwear and uniforms.











Available colours for adult 4 Available colours for big

## **CHARACTERISTICS**



# APPROXIMATE DIMENSIONS PER SIZE (CM.)

garnet

|        | Ť  | ADULT |    |    |     | '±_LARGE |
|--------|----|-------|----|----|-----|----------|
| SIZES  | S  | М     | L  | XL | XXL | 3XL      |
| LENGTH | 63 | 66    | 69 | 72 | 75  | 78       |
| WIDTH  | 52 | 55    | 58 | 61 | 64  | 67       |

### **COLOURS**









orion navy blue cement grey