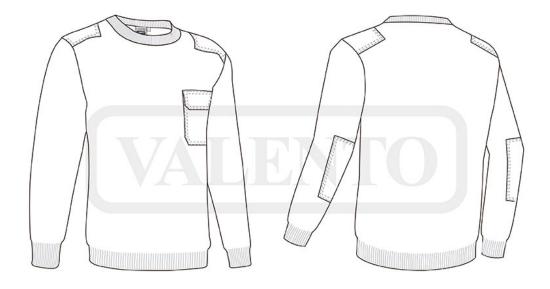

#### DESCRIPTION

• Crewneck Reinforced Work Jumper. Made of thick 7 Gauge 100% acrylic tricot breathable fabric, for a soft and comfortable feel and excellent thermal insulation

A twill flap and hook-and-loop left chest pocket (includes a pen holder opening), for convenient storage and showcase the branding

Elasticated ribbed waistband, neckline and cuffs for comfortably fitting

•

PCS X BOX

20

PCS X BAG

Twill reinforcements on elbows, shoulders and pocket, for added strength and durability in high-wear areas.

Suitable marking methods: embroidery, stitching, vinyl application, screen printing.

DENSITY

475 g/m2

AC

100%

Ideal as workwear and uniforms.