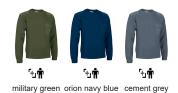

Crewneck Reinforced Work Jumper. Made of thick 7 Gauge 100% acrylic tricot breathable fabric, for a soft and comfortable feel and excellent thermal insulation

A twill flap and hook-and-loop left chest pocket (includes a pen holder opening), for convenient storage and showcase the branding

Elasticated ribbed waistband, neckline and cuffs for comfortably fitting

•

PCS X BOX

20

PCS X BAG

Twill reinforcements on elbows, shoulders and pocket, for added strength and durability in high-wear areas.

Suitable marking methods: embroidery, stitching, vinyl application, screen printing.

DENSITY

475 g/m2

AC

100%

Ideal as workwear and uniforms.



### **CHARACTERISTICS**



## APPROXIMATE DIMENSIONS PER SIZE (CM.)



#### **COLOURS**

Available colours for adult 4 Available colours for big