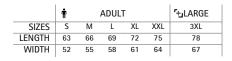

# SWEATER COMANDO





#### DESCRIPTION

• Crewneck Reinforced Work Jumper. Made of thick 7 Gauge 100% acrylic tricot breathable fabric, for a soft and comfortable feel and excellent thermal insulation

A twill flap and hook-and-loop left chest pocket (includes a pen holder opening), for convenient storage and showcase the branding

Elasticated ribbed waistband, neckline and cuffs for comfortably fitting

•

PCS X BOX

20

PCS X BAG

Twill reinforcements on elbows, shoulders and pocket, for added strength and durability in high-wear areas.

Suitable marking methods: embroidery, stitching, vinyl application, screen printing.

DENSITY

475 g/m2

AC

100%

Ideal as workwear and uniforms.



### **CHARACTERISTICS**



## APPROXIMATE DIMENSIONS PER SIZE (CM.)



#### **COLOURS**

Available colours for adult 4 Available colours for big