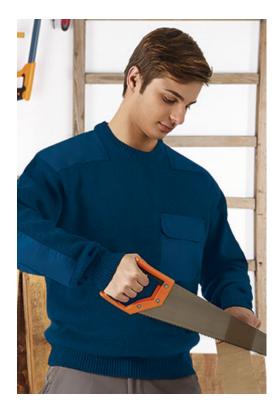

# SWEATER COMANDO

#### DESCRIPTION

• Crewneck Reinforced Work Jumper. Made of thick 7 Gauge 100% acrylic tricot breathable fabric, for a soft and comfortable feel and excellent thermal insulation

A twill flap and hook-and-loop left chest pocket (includes a pen holder opening), for convenient storage and showcase the branding

Elasticated ribbed waistband, neckline and cuffs for comfortably fitting

•

PCS X BOX

20

PCS X BAG

Twill reinforcements on elbows, shoulders and pocket, for added strength and durability in high-wear areas.

Suitable marking methods: embroidery, stitching, vinyl application, screen printing.

DENSITY

475 g/m2

AC

100%

Ideal as workwear and uniforms.