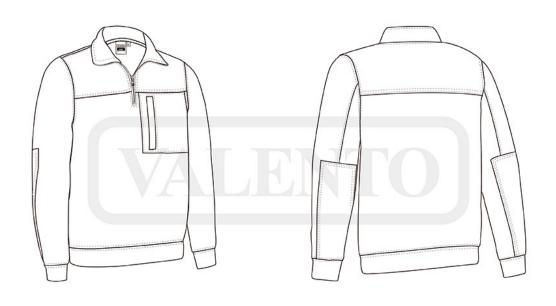

### **DESCRIPTION**

• Half-Zip Reinforced Knitted Work Jumper.

Made of knitted fabric with an inner brushed for optimal thermal insulation and extra comfort.

Half-zip collar opening providing extra warmth or additional ventilation, depending on the season.

A zippered left chest Napoleon pocket for a secure and convenient storage, and showcase the branding

Flat weave reinforcements on elbows, shoulders and pocket, for added strength and durability in high-wear areas.