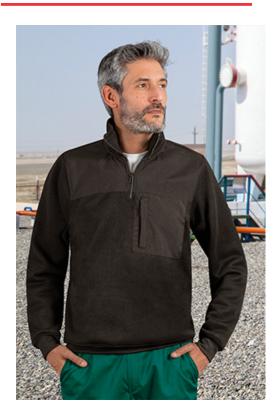

### **DESCRIPTION**

• Half-Zip Reinforced Knitted Work Jumper.

Made of knitted fabric with an inner brushed for optimal thermal insulation and extra comfort.

Half-zip collar opening providing extra warmth or additional ventilation, depending on the season.

A zippered left chest Napoleon pocket for a secure and convenient storage, and showcase the branding

Flat weave reinforcements on elbows, shoulders and pocket, for added strength and durability in high-wear areas.

Suitable marking methods: embroidery, stitching, vinyl application, screen printing.

Ideal as workwear and uniforms.