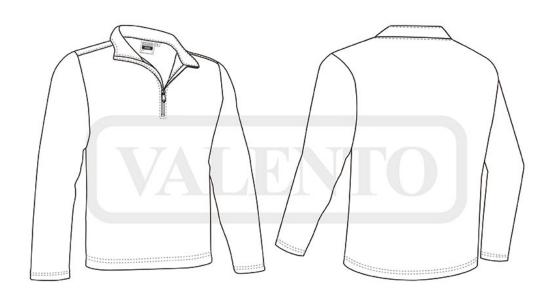

### **DESCRIPTION**

 Half-Zip Fleece Sweatshirt. Made of fleece fabric with outer anti-pilling finish and an inner brushed for optimal thermal insulation

Stand-up collar with half-zip opening including a chin guard for warmth and comfort.

Double stitching on straight-cut waist and cuffs, neck, shoulders and underarms for added strength and durability.

Suitable marking methods: embroidery, stitching.

Ideal as workwear, sportswear and outdoor physical activities.