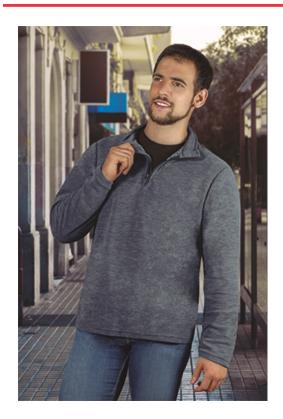

### **DESCRIPTION**

 Half-Zip Fleece Sweatshirt. Made of fleece fabric with outer anti-pilling finish and an inner brushed for optimal thermal insulation

Stand-up collar with half-zip opening including a chin guard for warmth and comfort.

Double stitching on straight-cut waist and cuffs, neck, shoulders and underarms for added strength and durability.

Suitable marking methods: embroidery, stitching.

Ideal as workwear, sportswear and outdoor physical activities.

DENSITY 200 g/m2