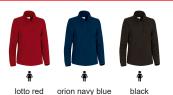

inish and an inner brushed for optimal thermal insulation and extra comfort.

Stand-up double layer collar with half-zip opening, offering versatility for warmth or additional ventilation based on the season, including a chin guard for warmth and comfort. Double stitching on neck, shoulders, underarms, cuffs and bottom hem for added strength and durability.

Suitable marking methods: embroidery, stitching. Ideal as workwear, promotional clothing and casual wear.













## **CHARACTERISTICS**



# APPROXIMATE DIMENSIONS PER SIZE (CM.)

|        | ∳ WOMAN |    |    |    |    |     |
|--------|---------|----|----|----|----|-----|
| SIZES  | XS      | S  | М  | L  | XL | XXL |
| LENGTH | 62      | 65 | 68 | 71 | 74 | 76  |
| WIDTH  | 46      | 49 | 52 | 55 | 58 | 61  |

### **COLOURS**