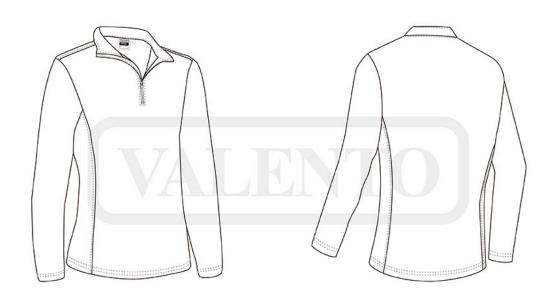

### **DESCRIPTION**

- Women's Half-Zip Slim Fit Fleece Sweatshirt
- Made of lightweight micro fleece fabric with outer anti-pilling finish and an inner brushed for optimal thermal insulation and extra comfort.

Stand-up double layer collar with half-zip opening, offering versatility for warmth or additional ventilation based on the season, including a chin guard for warmth and comfort. Double stitching on neck, shoulders, underarms, cuffs and bottom hem for added strength and durability.