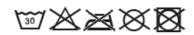

# SHOULDER PAD KUDOS





#### **DESCRIPTION**

- Rigid Textile Epaulette
- Made of gabardine waterproof fabric and an inner semi-rigid sheet for a better and added durability
- Straight shape with a pointed end, suitable for badges with a minimum pitch of 60 mm
- Snap button fastening that allows it to be placed on the epaulette by passing the shoulder pad through the strap
- Suitable marking methods: vinyl application, transfer printing, screen printing, stitching
- Ideal for placing stripes or insignia on military, police and security uniforms.











#### **CHARACTERISTICS**





### APPROXIMATE DIMENSIONS PER SIZE (CM.)

|        | <b>⊙</b> ONE SIZE |
|--------|-------------------|
| SIZES  | ONE SIZE          |
| LENGTH | 13                |
| WIDTH  | 5                 |

● Available colours for one size







## **DETAILS**