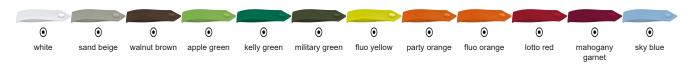

### APPROXIMATE DIMENSIONS PER SIZE (CM.)

|        | <b>⊙</b> ONE SIZE |
|--------|-------------------|
| SIZES  | ONE SIZE          |
| LENGTH | 13                |
| WIDTH  | 5                 |

● Available colours for one size