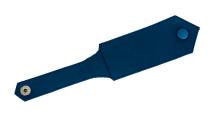

#### **DESCRIPTION**

- Rigid Textile Epaulette
- Made of gabardine waterproof fabric and an inner semi-rigid sheet for a better and added durability
- Straight shape with a pointed end, suitable for badges with a minimum pitch of 60 mm
- Snap button fastening that allows it to be placed on the epaulette by passing the shoulder pad through the strap
- Suitable marking methods: vinyl application, transfer printing, screen printing, stitching
- Ideal for placing stripes or insignia on military, police and security uniforms.