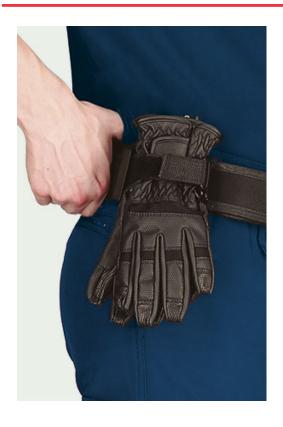

## GLOVE HOLDER **MEGAN**

## **DESCRIPTION**

• Belt-Mounted Glove Holster.

Made of Canvas thick and durable waterproof fabric with smooth inner lining.

Button fastening allows the glove holster to be easily hung on the helt

Rigid outer textile tape with hook-and-loop fastening and a slider for securing the gloves.

Suitable marking methods: screen printing, transfer printing, vinyl application, embroidery, stitching

Ideal for security uniforms and other uniforms.

**CHARACTERISTICS** 