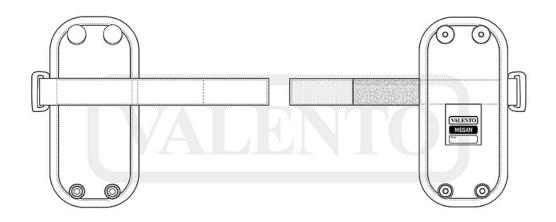

## **DESCRIPTION**

• Belt-Mounted Glove Holster.

Made of Canvas thick and durable waterproof fabric with smooth inner lining.

Button fastening allows the glove holster to be easily hung on the helt

Rigid outer textile tape with hook-and-loop fastening and a slider for securing the gloves.