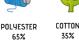

## DESCRIPTION

- Mesh Pirate Bandana

Made of a sturdy cotton twill fabric blended with polyester for strength and durability, and top mesh for a better airflow. Wide band around the entire perimeter with inner absorbent terry fabric to prevent sweat from reaching the face, and a peak at the back that allows for tying, providing a personalised fit and allowing for hair to be tied up.