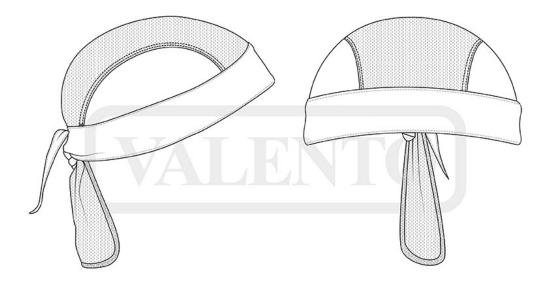

## PIRATE BANDANA **WOK**

## DESCRIPTION

- Mesh Pirate Bandana

Made of a sturdy cotton twill fabric blended with polyester for strength and durability, and top mesh for a better airflow. Wide band around the entire perimeter with inner absorbent terry fabric to prevent sweat from reaching the face, and a peak at the back that allows for tying, providing a personalised fit and allowing for hair to be tied up.

Overlocked inner seams for added strength and durability. Suitable marking methods: screen printing, transfer printing, vinyl application, embroidery, stitching

Ideal as workwear, hospitality clothing, and more.