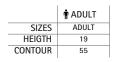

## PIRATE BANDANA **WOK**





## DESCRIPTION

- Mesh Pirate Bandana

Made of a sturdy cotton twill fabric blended with polyester for strength and durability, and top mesh for a better airflow. Wide band around the entire perimeter with inner absorbent terry fabric to prevent sweat from reaching the face, and a peak at the back that allows for tying, providing a personalised fit and allowing for hair to be tied up.

Overlocked inner seams for added strength and durability. Suitable marking methods: screen printing, transfer printing, vinyl application, embroidery, stitching

Ideal as workwear, hospitality clothing, and more.











## APPROXIMATE DIMENSIONS PER SIZE (CM.)



## <u>COLOURS</u>

**, , ,** 

white black

Available colours for adult