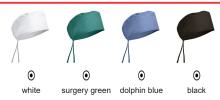

# SURGICAL CAP VADEMECUM





#### **DESCRIPTION**

- Surgical Cap
- Made of a sturdy cotton twill fabric blended with polyester for strength and durability
- Wide contour with back opening, elastic bands on the sides, and drawstrings for a better fit
- Overlocked inner seams for increased durability
- Suitable marking methods: screen printing, transfer printing, vinyl application, embroidery, stitching
- · Ideal as healthcare uniforms.













35% 200 g/m2

### APPROXIMATE DIMENSIONS PER SIZE (CM.)

|         | <b>⊙</b> ONE SIZE |
|---------|-------------------|
| SIZES   | ONE SIZE          |
| HEIGTH  | 9                 |
| CONTOUR | 56                |

#### **COLOURS**







## **DETAILS**