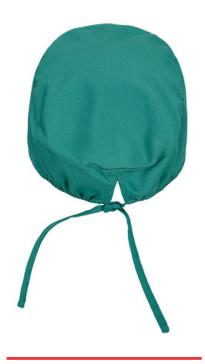

# SURGICAL CAP VADEMECUM





#### **DESCRIPTION**

- Surgical Cap
- Made of a sturdy cotton twill fabric blended with polyester for strength and durability
- Wide contour with back opening, elastic bands on the sides, and drawstrings for a better fit
- Overlocked inner seams for increased durability
- Suitable marking methods: screen printing, transfer printing, vinyl application, embroidery, stitching
- · Ideal as healthcare uniforms.













35% 200 g/m2

### APPROXIMATE DIMENSIONS PER SIZE (CM.)

|         | <b>⊙</b> ONE SIZE |
|---------|-------------------|
| SIZES   | ONE SIZE          |
| HEIGTH  | 9                 |
| CONTOUR | 56                |

#### **COLOURS**







## **DETAILS**