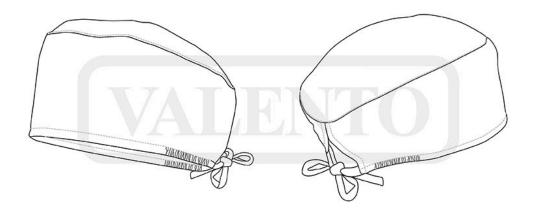

## **DETAILS**

#### **DESCRIPTION**

- Surgical Cap
- Made of a sturdy cotton twill fabric blended with polyester for strength and durability
- Wide contour with back opening, elastic bands on the sides, and drawstrings for a better fit
- Overlocked inner seams for increased durability
- Suitable marking methods: screen printing, transfer printing, vinyl application, embroidery, stitching
- · Ideal as healthcare uniforms.