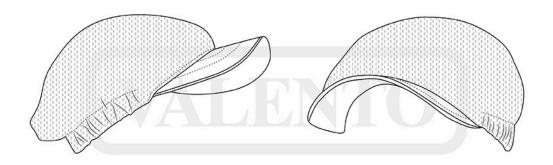

## **DESCRIPTION**

Visor Mesh Hair Net.

Made of a sturdy cotton twill fabric blended with polyester for strength and durability, and top mesh for a better airflow. Semi-rigid and curved visor for greater comfort

Elasticated rubber around the entire perimeter that fits comfortably and collects all hair

Overlocked inner seams for added strength and durability. Suitable marking methods: screen printing, vinyl application, transfer printing. Ideal as workwear and hospitality clothing.