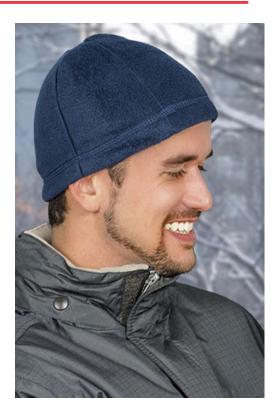

# FLEECE HAT **SLIDE**

#### **DESCRIPTION**

• Fleece Hat.

Made of fleece fabric with outer anti-pilling finish and an inner brushed for optimal thermal insulation and extra comfort. 6-panel design with reinforced seams to improve its structure. Overlocked inner seams for added strength and durability. Compact enough to fit comfortably in a pocket. Suitable marking methods: embroidery, stitching. Ideal as a warm accessory and as a workwear and sportswear complement.