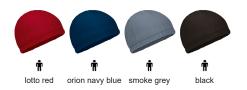

# FLEECE HAT **SLIDE**





#### **DESCRIPTION**

• Fleece Hat.

Made of fleece fabric with outer anti-pilling finish and an inner brushed for optimal thermal insulation and extra comfort. 6-panel design with reinforced seams to improve its structure. Overlocked inner seams for added strength and durability. Compact enough to fit comfortably in a pocket. Suitable marking methods: embroidery, stitching. Ideal as a warm accessory and as a workwear and sportswear complement.











### **CHARACTERISTICS**



## APPROXIMATE DIMENSIONS PER SIZE (CM.)

|         | † ADULT |
|---------|---------|
| SIZES   | ADULT   |
| HEIGTH  | 21      |
| CONTOUR | 60      |

#### **COLOURS**

Available colours for adult