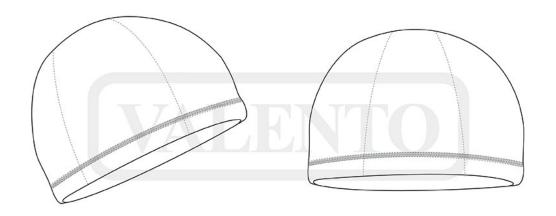

#### **DESCRIPTION**

• Fleece Hat.

Made of fleece fabric with outer anti-pilling finish and an inner brushed for optimal thermal insulation and extra comfort. 6-panel design with reinforced seams to improve its structure. Overlocked inner seams for added strength and durability. Compact enough to fit comfortably in a pocket. Suitable marking methods: embroidery, stitching. Ideal as a warm accessory and as a workwear and sportswear complement.