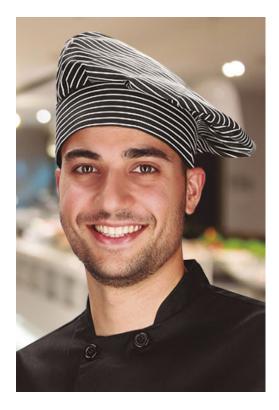

## CHEF'S HAT **RATATOUILLE**

## DESCRIPTION

• Pinstripe Chef's Hat.

Made of a sturdy cotton twill fabric blended with polyester for strength and durability.

Pleated top that creates a voluminous effect.

Wide contour with hook-and-loop fastening for better fit

## **COLOURS**

black and white pinstripe

Available colours for adult

www.valento.es

www.valento.es