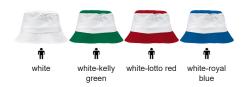

## **COLOURS**

n Available colours for adult

Garments containing different colours must be washed with care, in cold water, using a suitable laundry detergent and drying immediately after washing.