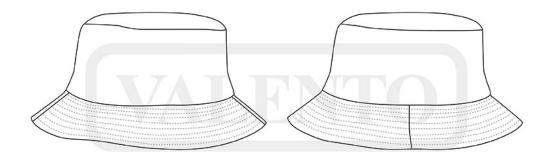

## **DESCRIPTION**

- Painter's Cap
- Made of 100% cotton twill fabric that provides durability, strength, breathability and a comfortable feel
- Smooth crown and side seams along the contour for added strength and durability
- An inner band around the contour for greater comfort. Seamless front for easy marking with different methods: screen printing, vinyl application, transfer printing, embroidery, stitching. Ideal as workwear and for a corporate gift.