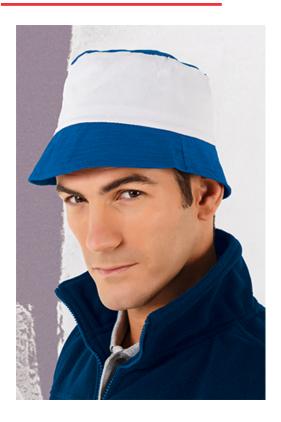

## HAT PAINTER

## **DESCRIPTION**

- Painter's Cap
- Made of 100% cotton twill fabric that provides durability, strength, breathability and a comfortable feel
- Smooth crown and side seams along the contour for added strength and durability
- An inner band around the contour for greater comfort. Seamless front for easy marking with different methods: screen printing, vinyl application, transfer printing, embroidery, stitching. Ideal as workwear and for a corporate gift.