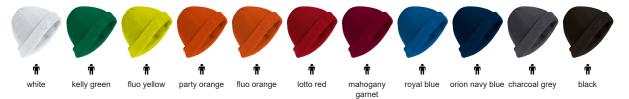

## APPROXIMATE DIMENSIONS PER SIZE (CM.)

|         | n ADULT |
|---------|---------|
| SIZES   | ADULT   |
| HEIGTH  | 26      |
| CONTOUR | 60      |

**COLOURS** 

Available colours for adult