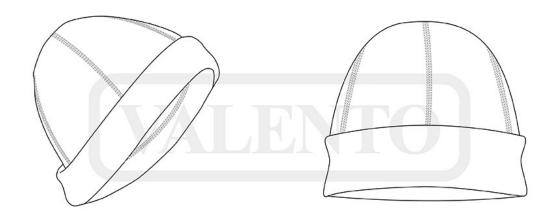

## **DESCRIPTION**

• 6-Panel Fleece Hat.

Made of micro fleece fabric with outer anti-pilling finish and an inner brushed for optimal thermal insulation and extra comfort. Elasticated hem for a better and personalised fit

Overlocked inner seams for added strength and durability. Suitable marking methods: embroidery, stitching. Ideal as a warm accessory and as a uniforms complement.