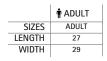

## CHEF'S HAT CORDON





## DESCRIPTION

Chef's Hat with Top Mesh.

Made of a sturdy cotton twill fabric blended with polyester for strength and durability, and top mesh for a better airflow. Tubular shape with folded pleating and inner reinforcement interlining for added strength and durability. Wide contour with back opening and back hook-and-loop fastening fastening for better fit

Suitable marking methods: screen printing, transfer printing, vinyl application, embroidery, stitching

Ideal as workwear and hospitality clothing.







COTTON DENSITY 35% 210 g/m2

## APPROXIMATE DIMENSIONS PER SIZE (CM.)



## **COLOURS**

image: mail of the second seco

Available colours for adult

www.valento.es