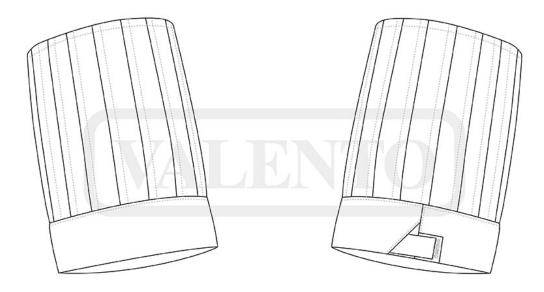

## DESCRIPTION

Chef's Hat with Top Mesh.

Made of a sturdy cotton twill fabric blended with polyester for strength and durability, and top mesh for a better airflow. Tubular shape with folded pleating and inner reinforcement interlining for added strength and durability. Wide contour with back opening and back hook-and-loop fastening fastening for better fit