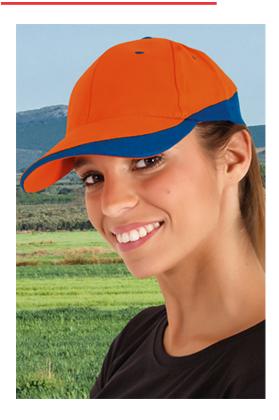

## CAP TUXTON

## **DESCRIPTION**

- Two-Tone 6-Panel Baseball Cap
- Made of thick twill fabric, 100% cotton, with a velvety soft touch, providing strength, durability and breathability. Six embroidered vents for better airflow, curved visor to prevent sunlight and provide freshness, an inner band around the contour for greater comfort
- Curved front area with central stitching and thermo-fixed inner reinforcement to keep its shape.

  Semi-circular back opening with back hook-and-loop fastening fastening tab for a secure fit
- Suitable marking methods: embroidery, stitching
- Ideal as sportswear, for a corporate gift, souvenir, merchandising, and more.