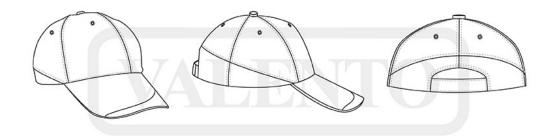

## **DESCRIPTION**

- Two-Tone 6-Panel Baseball Cap
- Made of thick twill fabric, 100% cotton, with a velvety soft touch, providing strength, durability and breathability. Six embroidered vents for better airflow, curved visor to prevent sunlight and provide freshness, an inner band around the contour for greater comfort
- Curved front area with central stitching and thermo-fixed inner reinforcement to keep its shape.

  Semi-circular back opening with back hook-and-loop fastening fastening tab for a secure fit
- Suitable marking methods: embroidery, stitching
- Ideal as sportswear, for a corporate gift, souvenir, merchandising, and more.