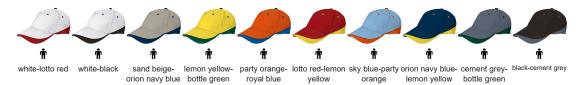

## **COLOURS**

Available colours for adult

Garments containing different colours must be washed with care, in cold water, using a suitable laundry detergent and drying immediately after washing.