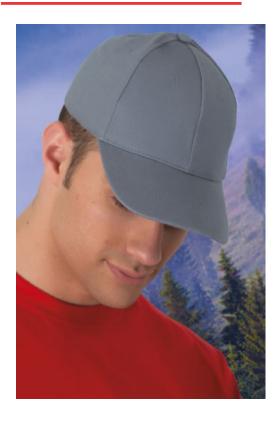

## CAP TORONTO

## **DESCRIPTION**

• 6-Panel Baseball Cap.

Made of thick twill fabric, 100% cotton, with a velvety soft touch, providing strength, durability and breathability. Six embroidered vents for better airflow, curved visor to prevent sunlight and provide freshness, an inner band around the contour for greater comfort

Curved front area with central stitching and thermo-fixed inner reinforcement to keep its shape, a soft inner band around the edge to absorb sweat and provide a more comfortable fit

Semi-circular back opening with back hook-and-loop fastening fastening tab for a secure fit