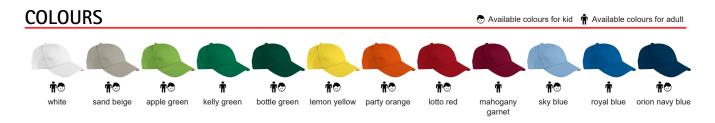

## APPROXIMATE DIMENSIONS PER SIZE (CM.)

|         | <b>⊕</b> CHILD | n ADULT |
|---------|----------------|---------|
| SIZES   | CHILD          | ADULT   |
| CONTOUR | 55             | 60      |