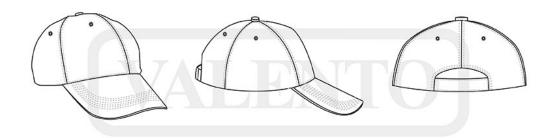

## **DESCRIPTION**

• 6-Panel Baseball Cap.

Made of thick twill fabric, 100% cotton, with a velvety soft touch, providing strength, durability and breathability. Six embroidered vents for better airflow, curved visor to prevent sunlight and provide freshness, an inner band around the contour for greater comfort

Curved front area with central stitching and thermo-fixed inner reinforcement to keep its shape, a soft inner band around the edge to absorb sweat and provide a more comfortable fit

Semi-circular back opening with back hook-and-loop fastening fastening tab for a secure fit