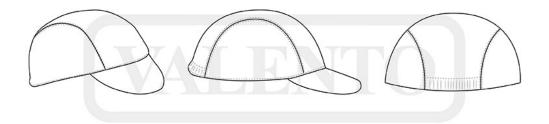

### **DESCRIPTION**

• 3-Panel Sports Cap.

Made of Bird-Eye breathable technical fabric, that promotes sweat wicking and quick-drying, ensuring optimal comfort.

Soft visor with an inner foam that makes it wearable under a sports helmet to prevent direct contact with the head and can also be kept in pocket

- Elasticated back band for a comfortable and secure fit.
  Suitable marking methods: sublimation on white, screen printing, transfer application
- Ideal as sportswear and for a corporate gift.