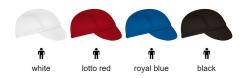

# CAP **SUMMIT**





### **DESCRIPTION**

• 3-Panel Sports Cap.

Made of Bird-Eye breathable technical fabric, that promotes sweat wicking and quick-drying, ensuring optimal comfort.

Soft visor with an inner foam that makes it wearable under a sports helmet to prevent direct contact with the head and can also be kept in pocket

- Elasticated back band for a comfortable and secure fit.
  Suitable marking methods: sublimation on white, screen printing, transfer application
- Ideal as sportswear and for a corporate gift.











## **CHARACTERISTICS**



# APPROXIMATE DIMENSIONS PER SIZE (CM.)

|         | n ADULT |
|---------|---------|
| SIZES   | ADULT   |
| CONTOUR | 60      |

### **COLOURS**

Available colours for adult