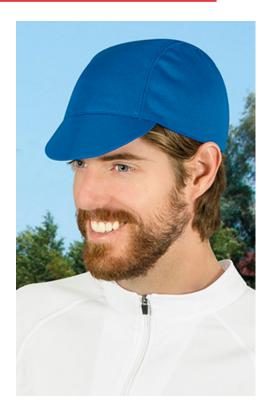

### **DESCRIPTION**

• 3-Panel Sports Cap.

Made of Bird-Eye breathable technical fabric, that promotes sweat wicking and quick-drying, ensuring optimal comfort.

Soft visor with an inner foam that makes it wearable under a sports helmet to prevent direct contact with the head and can also be kept in pocket

- Elasticated back band for a comfortable and secure fit.
  Suitable marking methods: sublimation on white, screen printing, transfer application
- Ideal as sportswear and for a corporate gift.